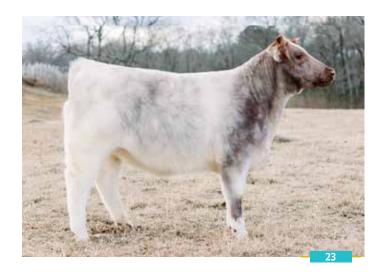

#### **WAS ELIZABETH C6M ET**

Heifer | \*x4388508 | 4/6/24 | RWM | Polled | C6M

HAHN SUPREMACY C42E

**HAHN CL CHAOS S21H** 

HAHN ROAN GEM P56D

HILL HAVEN COGNAC 39B

**HAHN ELIZABETH C2H ET** 

HAHN ELIZABETH P42B

You might be seeing double! That's right- we are offering two heifers that are full sibs, just pick out what age you want to show! This red heifer matches her sister in terms of attractiveness about her front end and combining it with stout features as she hits the ground. She's out of C2, who was the Reserve Grand Heifer at Louisville. It's time to capitalize on genetics that will make you money long term!

70

23

47

Consigned by WOODLAND ACRES SHORTHORNS

22