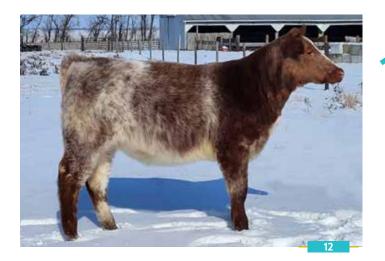

#### **LSF DOLLY 414**

Heifer | \*x4387092 | 6/2/24 | Roan | Polled | LSF 414

**BYLAND GLOBAL 5M10** BW WW YW MK TM -14 1.1 **BYLAND UNBOUNDED 9GL116** 46 0.23 **BYLAND VICTORIA 4RD107** 68 -0.12 **SULL ALL SPORT 7695E ET** 23 46 -0.1 33.46 **SHARBEN AS DOLLY 1314** 5 121.93 SHARBEN REWARD'S DOLLY 848 ET 142.84 43.9

Dolly is a result of a purchase from our good friends at SharBen Shorthorns. This daughter of Byland Unbounded is a stylish, feminine, up headed female that will show and find her way to the backdrop.

Consigned by LEEMON STOCK FARM