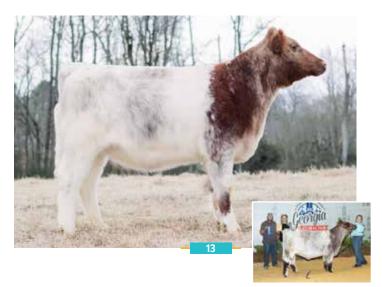

#### **SHARBEN CUMBERLAND CF 1519**

Heifer | \*x4387312 | 9/16/24 | RWM | Polled | 1518

**EIONMOR MR GUS 80C** -0.38 2.1 **ISF/PVF CHECKERED FLAG2 ET** -4 38 0.32 STEVENSTEAD NONPAREIL 31 56 -0.15 **SULL PREMIUM REWARD 5087 ET** 19 -0.09 **SHARBEN PR CUMBERLAND 1069 ET** 38 30.89 4 104.66 WHR CUMBERLAND JR X918 ET 113.89

This fancy-colored, stout, young heifer has been a pasture standout since birth. We feel she is just getting started and will continue to shine in the show ring this year and next. Combining the renowned genetics of the Cumberland, Rose and Nonpareil cow families with a bit of Canadian performance genetics through her sire, she will provide a bit of a different genetic twist to add to your breeding program after her show career is through. Take advantage of this unique opportunity. BW 75 lbs.

Consigned by SHARBEN SHORTHORNS