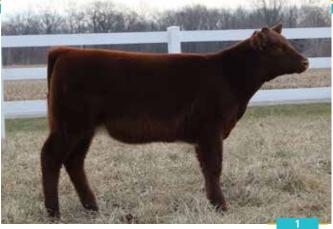

#### **MBS FELICITY 2415**

Heifer | \*x4387338 | 10/1/24 | Red | Polled | 2415

CF PRIMO X ET -0.43 2.5 43 60 -4 **WRI LEVERAGE 018 ET** BW WW YW MK TM 0.35 SS AUGUSTA PRIDE 1127 -0.05 22 43 FREE K-KIM HOT COMMODITY -0.11 28.44 **SASSY ET** 3 117.81 JA SONNY'S FELICITY 2J07 111.22 46.27

Just a baby here, but she has a great deal of potential. Deep ribbed, smooth fronted, square hipped and a sweet disposition.

Consigned by MILLER BROTHERS SHORTHORNS