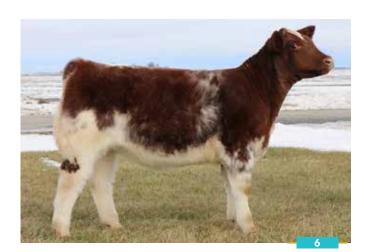

## MFK JW BALLERINA K234 X

Heifer | \*x4387381 | 9/5/24 | Roan | Polled | MFK K234

SASKVALLEY IMPERATIVE 33X

MFK JOSEY WALES 408K X

MFK C BRINA SLIPPER 265K

FREE K-KIM HOT COMMODITY

MFK BALLERINA 67K X

MFK B BALLERINA 293K

CED 9 YG -0.39 BW 2.1 CW -6 WW 46 REA 0.3 YW 72 MB -0.14 MK 17 FT -0.09 TM 40 SCEZ 30.39 CEM 6 SBMI 112.99 ST 15 SCPI 130.81

45 74

124.01

We always are guilty of saying we should be retaining our sale entries for ourselves but when you see this one in person you will see our point! Ballerina is an exciting fall heifer calf that we have high hopes for. She has the right Phenotype we always try to select for, and her Genotype solidifies our high opinion of her! Do not overlook this one on sale day! Look for her picture closer to sale time on the MFK Shorthorns Facebook page. CHV.

Consigned by MFK SHORTHORNS

6