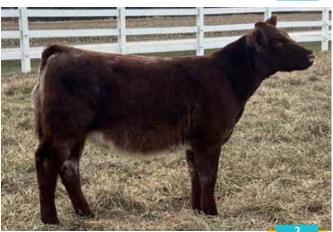

## **WRI MIRAGES DREAM 024**

Heifer | \*x4387952 | 9/20/24 | Roan | Polled | 4W04

**ARMSTRONG EASY RIDER 1603** -0.46 3.1 **ARMSTRONG CROWN ROYAL 2154** -8 40 0.37 SULL DREAM LADY'S CROWN ET 54 21 41 MB -0.1 AVALON ET -0.11 **WRI MIRAGE 021** 21.92 CEM 0 108.89 WRI EMMA'S MIRAGE TD 7W10 96.87 43.94

Attention Juniors! Here's a high quality female with a puppy dog attitude. She comes from the Mirage cow family. These Mirage's usually don't leave the farm, my loss your gain.

Consigned by

WRIGHT CATTLE COMPANY