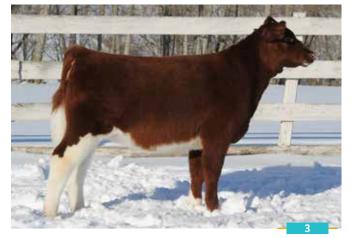

#### **SHARBEN CUMBERLAND CF 1519**

Heifer | \*x4387312 | 9/16/24 | RWM | Polled | 1518

**EIONMOR MR GUS 80C** -0.38 2.1 **ISF/PVF CHECKERED FLAG2 ET** -4 38 0.32 STEVENSTEAD NONPAREIL 31 56 -0.15 **SULL PREMIUM REWARD 5087 ET** 19 -0.09 **SHARBEN PR CUMBERLAND 1069 ET** 38 30.89 4 104.66 WHR CUMBERLAND JR X918 ET 113.89

This fancy-colored, stout, young heifer has been a pasture standout since birth. We feel she is just getting started and will continue to shine in the show ring this year and next. Combining the renowned genetics of the Cumberland, Rose and Nonpareil cow families with a bit of Canadian performance genetics through her sire, she will provide a bit of a different genetic twist to add to your breeding program after her show career is through. Take advantage of this unique opportunity. BW 75 lbs.

Consigned by SHARBEN SHORTHORNS