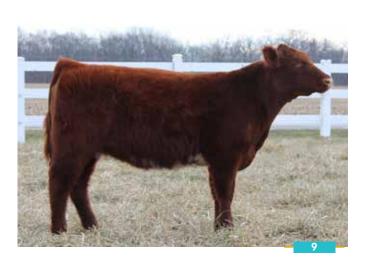

#### **RDY ALI 409**

Heifer | \*x4387395 | 9/4/24 | Roan | Polled | RDY 9M

JSF RONAN 5H -0.37BSG JSF MR. BSG 2207 38 0.39 BSG ROSEWOOD 2033 8B79 55 -0.03 LORENZ'S SLIM SHADY ET 21 -0.09 **LORENZ'S MS SLIM 19** 40 35.08 110.69 LORENZ'S MS ACE 15

409 is one of the most unique heifer calves that I have ever raised.

Her pedigree on the bottom side of Slim Shady X Ali has been commanding attention in the show ring in Illinois for quite a while. This genetic package with her ultra feminine look, big middle, and outstanding structure will make her command attention in the fall division.

Consigned by MADDOX REEDY

15

,