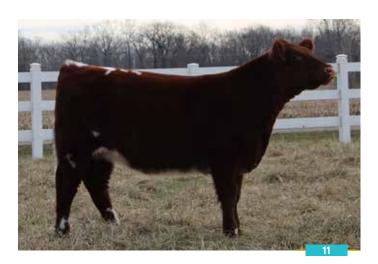

#### **WRI RED SUE 024**

Heifer | \*x4387950 | 8/3/24 | Red | Polled | 4W02

**ARMSTRONG EASY RIDER 1603 ARMSTRONG CROWN ROYAL 2154** 39 0.36 SULL DREAM LADY'S CROWN ET 51 -0.09 **AVALON ET** 21 -0.1140 **WRI ROAN SUE 019** 22.46 0 106.19 WRI WHITE SUE TD 6W07 93.42 43.74

Powerhouse type female here coming from the Roan Sue family.

Consigned by WRIGHT CATTLE COMPANY