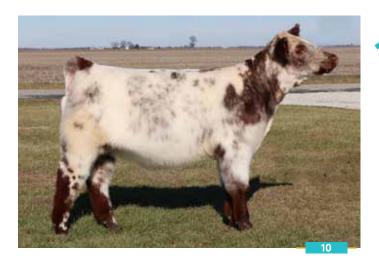

#### **MFK HR SISTER SANDY K224 X**

Heifer | \*x4387380 | 9/3/24 | Roan | Polled | MFK K224

FREE K-KIM HOT COMMODITY -0.51 1.3 MFK HOT REBEL 26K X 47 0.44 MFK REBEL CHARITY X 59 -0.24 FREE K-KIM HOT COMMODITY 28 -0.13 MFK SISTER SANDY 308K X 51 41.61 146.28 MFK SORORITY SISTER X 146.62 46.15

Here is an excellent calf right out of the heart of our breeding program! If her color does not catch your eye, then her Phenotype will. For a young green heifer, she is a very stout designed, well-balanced female. Sister Sandy gets out and travels extremely well and will make her mark in the show ring and will definitely be a standout as a Donor! Look for her picture on our Facebook page MFK Shorthorns closer to sale time. CHV.

Consigned by MFK SHORTHORNS

BHL ROAN ROSE 901

Heifer | \*xU4388287 | 9/1/24 | Roan | Polled | 901

SULL DEMAND SOUNDNESS ET BL ROCK BOTTOM K028

BFC KES SABLE H109

CSF EVOLUTION HC

BFC ROAN ROSE G021

CF ROAN ROSE 036