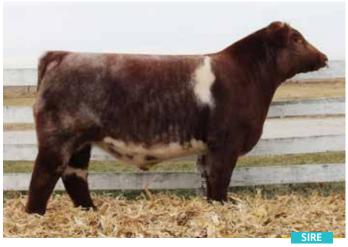

Consigned by WOODLAND ACRES SHORTHORNS

Donor Dam of Lot 21 + 24

Sire of Lot 21 + 24

**GSC LUCKY CHARM G09** 

Heifer | \*x4385733 | 12/14/23 | RWM | Polled | GSC G09

FREE K-KIM HOT COMMODITY

**WRI XTEND 019** 