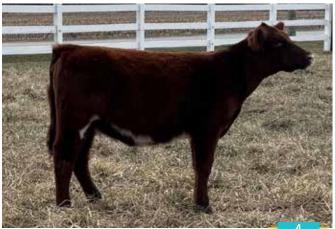

#### **WRI ROSES ROYAL 024**

Heifer | \*x4387951 | 9/6/24 | R/W | Polled | 4W03

ARMSTRONG EASY RIDER 1603 2.2 **ARMSTRONG CROWN ROYAL 2154** 36 0.28 SULL DREAM LADY'S CROWN ET 49 22 40 YW MK TM МВ -0.1 **SVFI UNCLE 875U** -0.1 **ROSES ROYAL MISS** 24.91 104.73 WRI SUE'S ROAN ROSE 2W28 99.54 42.49

Yes this gal was still really green on picture day, but look her up sale day. Royal Miss doesn't miss, her heifer calf from 2023 sold at the top of this sale last year!

Consigned by WRIGHT CATTLE COMPANY