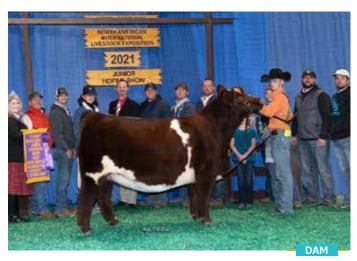

#### WAS ELIZABETH C2M ET

Heifer | \*x4388504 | 3/8/24 | Roan | Polled | C2M

HAHN SUPREMACY C42E

HAHN CL CHAOS S21H

HAHN ROAN GEM P56D

HILL HAVEN COGNAC 39B

HAHN ELIZABETH C2H ET

HAHN ELIZABETH P42B

CED 7 YG -0.31 BW 4.2 CW 17 WW 48 REA 0.36

/W 70 MB 0.31 MK 23 FT -0.09 IM 47 \$CEZ 25.32 EM 5 \$BMI 124.22

Here is our other offering - full sib to Lot 21 - just pick out what age you want to show! This one's roan! Again, she's out of C2, who was the Reserve Grand Heifer at Louisville. It's time to capitalize on genetics that will make you money long term!

Consigned by WOODLAND ACRES SHORTHORNS

Donor Dam of Lot 21 + 24

Sire of Lot 21 + 24

**GSC LUCKY CHARM G09** 

Heifer | \*x4385733 | 12/14/23 | RWM | Polled | GSC G09

FREE K-KIM HOT COMMODITY

**WRI XTEND 019** 