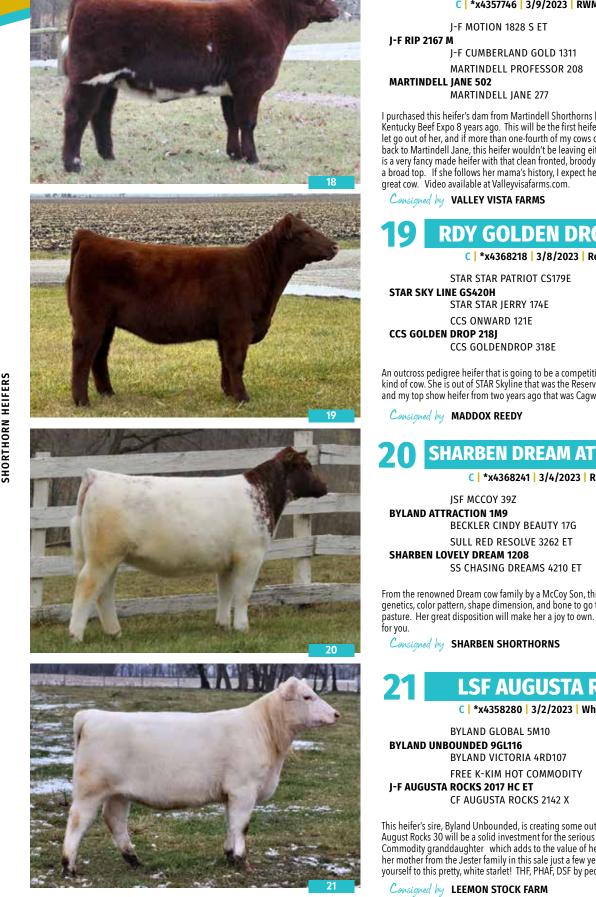

### **VVCC JANIE 502L**

#### C \*x4357746 3/9/2023 RWM Polled VVCC 502L

-0.37 C٧ -4 0.25 MF -0.03 -0.09 15.06 96.53 48.91

Shorthorn

| I-F RIP 2167 M BW 3.9          | ) |
|--------------------------------|---|
|                                |   |
| J-F CUMBERLAND GOLD 1311 WW 45 |   |
| MARTINDELL PROFESSOR 208 MK 17 |   |
| MARTINDELL JANE 502            |   |
| MARTINDELL JANE 277            |   |

I purchased this heifer's dam from Martindell Shorthorns here at the Kentucky Beef Expo 8 years ago. This will be the first heifer I've ever let go out of her, and if more than one-fourth of my cows didn't go back to Martindell Jane, this heifer wouldn't be leaving either. She is a very fancy made heifer with that clean fronted, broody look, and a broad top. If she follows her mama's history, I expect her to be a

8

RDY GOLDEN DROP SKYL 303

C \*x4368218 3/8/2023 Red Polled RDY 3L

|                          | _      |                 |
|--------------------------|--------|-----------------|
| STAR STAR PATRIOT CS179E | CED 8  | YG -0.38        |
| STAR SKY LINE GS420H     | BW 2.5 | CW -6           |
| STAR STAR JERRY 174E     | WW 38  | <b>REA</b> 0.31 |
| STAR STAR JERRI 174E     | YW 55  | MB -0.16        |
| CCS ONWARD 121E          | MK 20  | FT -0.09        |
| CCS GOLDEN DROP 2181     | TM 39  | \$CEZ 29.72     |
| CCS GOLDENDROP 318E      | CEM 2  | \$BMI 102.37    |
| CCS GOEDENDROT STOL      | ST 10  | \$F 44.08       |
|                          |        |                 |

An outcross pedigree heifer that is going to be a competitive show heifer and front pasture kind of cow. She is out of STAR Skyline that was the Reserve Grand Bull at the 2021 NAILE and my top show heifer from two years ago that was Cagwin bred.

## **SHARBEN DREAM ATTRACTION 1387**

#### C \*x4368241 3/4/2023 Roan Polled 1387

| JSF MCCOY 39Z              | CED | 10  | YG    | -0.43  |
|----------------------------|-----|-----|-------|--------|
| BYLAND ATTRACTION 1M9      | BW  | 2.2 | CW    | -4     |
| BECKLER CINDY BEAUTY 17G   | WW  | 51  | REA   | 0.46   |
| DECKEER CINDT DEROTT 1/G   | YW  | 76  | MB    | -0.13  |
| SULL RED RESOLVE 3262 ET   | ΜК  | 24  | FT    | -0.09  |
| SHARBEN LOVELY DREAM 1208  | ΤM  | 49  | \$CEZ | 32.53  |
| SS CHASING DREAMS 4210 ET  | CEM | 5   | \$BMI | 130.05 |
| 55 CHASING DICEMIS 4210 ET | ST  | 16  | \$F   | 51.56  |

From the renowned Dream cow family by a McCoy Son, this flashy roan heifer has the genetics, color pattern, shape dimension, and bone to go the distance from show ring to pasture. Her great disposition will make her a joy to own. Take her home and let her work

**LSF AUGUSTA ROCKS 302** 

#### C \*x4358280 3/2/2023 White Polled LSF 302

| BYLAND GLOBAL 5M10           | CED | 12  | YG    | -0.47  |
|------------------------------|-----|-----|-------|--------|
| BYLAND UNBOUNDED 9GL116      | BW  | 0.1 | CW    | -16    |
| BYLAND VICTORIA 4RD107       | WW  | 43  | REA   | 0.34   |
|                              | YW  | 61  | MB    | -0.14  |
| FREE K-KIM HOT COMMODITY     | МК  | 21  | FT    | -0.1   |
| J-F AUGUSTA ROCKS 2017 HC ET | TM  | 42  | \$CEZ | 42.29  |
| CF AUGUSTA ROCKS 2142 X      | CEM | 8   | \$BMI | 129.72 |
|                              | ST  | 20  | \$F   | 47.29  |

This heifer's sire, Byland Unbounded, is creating some outstanding females for us and August Rocks 30 will be a solid investment for the serious Shorthorn breeder. She is a Hot Commodity granddaughter which adds to the value of her genetic package. We purchased her mother from the Jester family in this sale just a few years ago. Good decision! Help yourself to this pretty, white starlet! THF, PHAF, DSF by pedigree.