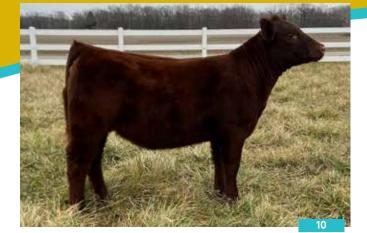

### **SUNRISE SWEET LADY 113** C | \*x4360186 | 1/13/2023 | RWM | Polled | SUNRISE 113

| SULL RED REWARD 9321         | CED | 7   |
|------------------------------|-----|-----|
| SULL HANDSOME REWARD 5659 ET | BW  | 2.1 |
| SULL CRYSTAL'S TOOTIE ET     | WW  |     |
|                              | YW  | 68  |
| LEVELDALE BOARDWALK 530C     | MK  | 23  |
| GILMAN'S SWEET LADY 57J ET   | TM  | 46  |
| GILMAN'S SWEET LADY 430B ET  | CEM | 0   |
| GIEMAN 5 SWEET EADT 450D ET  | ST  | 16  |

This SULL Handsome Reward daughter is out of a Boardwalk heifer I bought from Gilman's. Her dam had some success in the show ring for us, but I was most excited to see what she could do in the pasture and she didn't disappoint. This heifer has impressed us since she was a calf and continues to get better each day. You'll like her depth and rib shape, stoutness and gentle disposition. She's wanted to be our best friend since she was just a few weeks old. Don't miss her sale day!

#### Consigned by SUNRISE FARMS