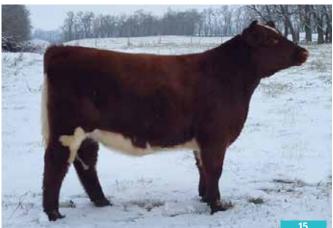

#### Consigned by WZ SHORTHORNS

C | \*x4369107 | 9/11/2023 | RWM | Polled | MFK K323

|                           | _      |
|---------------------------|--------|
| SASKVALLEY RAMROD 155R    | CED 6  |
| SASKVALLEY IMPERATIVE 33X | BW 2.8 |
| JT HEROINE 94M            | WW 51  |
| ,                         | YW 72  |
| SS FR WHR REMEDY 438      | MK 12  |
| MVF KANDY CARMELE 123D    | TM 38  |
| MVF KANDY CARMELE 118B    | CEM 4  |
| MUT KANDT CARMELL HOD     | ST 13  |

We are excited about this young heifer calf, she has the potential to do great things for her new owner. Kandy Kane really catches your eye with her attractive look and structural correctness. Her dam has never missed for us, she just keeps making nice females that go on to be productive cows. We are going to regret selling this one, you can't miss with an Imperative daughter, they make outstanding cows. CHV.

Consigned by MFK SHORTHORNS