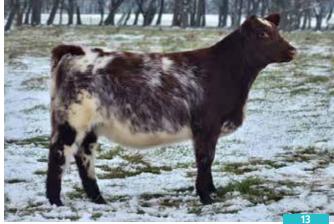

### **CHEY CHERRI DJ 4023**

#### C | \*x4369454 | 10/2/2023 | Red | Polled | CHEY 4023

| JSF TIMES SQUARE 120G ET  | CED      | 11  | YG    | -0.39 |
|---------------------------|----------|-----|-------|-------|
| JSF DOW JONES 130J        | BW       | 0.7 | CW    | -20   |
| ISF NITA 50B              | WW       | 45  | REA   | 0.19  |
| · · · · · ·               | YW       | 62  | MB    | -0.06 |
| SULL RGLC LEGACY 525 ET   | MK<br>TM | 27  | FT    | -0.08 |
| CHEY CHERRI 3205 LG ET    |          | 49  | \$CEZ | 38.32 |
| SULL CHERRI 205 - 7 ET CL | CEM      | 3   | \$BMI |       |
|                           | ST       | 18  | \$F   | 48.96 |

The Cherry bloodline speaks for itself and this heifer just shines a light on it even more. This your heifer is made right, so don't let her age fool you. The depth of body, stoutness, and added femininity makes for a very bright future for her in the show ring, but also the donor pen. Keep an eye out on our face book page, Cheyenne Cattle Company, for pictures and videos.