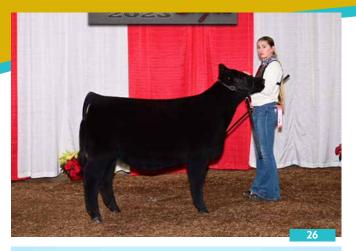

### **CROWE LEIA 922**

#### C | \*xAR4349309 | 9/7/2022 | Roan | Polled | 150

| STUDER'S CADDY 28C      | CED | 6   |       | -0.4   |
|-------------------------|-----|-----|-------|--------|
| MARTINDELL CADDY 861    | BW  | 3.5 | CW    | 0      |
| MARTINDELL PLEASURE 471 | WW  | 51  | REA   | 0.44   |
|                         | YW  | 73  | MB    | -0.05  |
| SHARBEN REDDINGTON 805  | MK  | 20  | FT    | -0.09  |
| CROWE LEIA              | TM  | 46  | \$CEZ | 22.05  |
| CROWE LULU 2            | CEM | 1   |       | 117.51 |
|                         | ST  | 12  | \$F   | 5193   |

This correct, powerful, ultra feminine female is already a show ring winner. She was the Kentucky Grand Champion Shorthorn Plus female at the 2023 Kentucky State Fair. She is ready for the 2024 season as a senior yearling. Her mating with the syndicated sire Eighteen Seventy Two is sure to be a winning combination.

Consigned by CROWE SHORTHORN