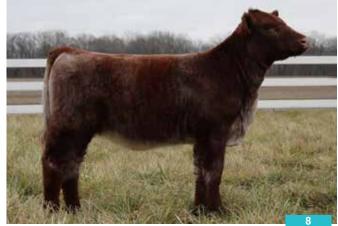

#### Consigned by WZ SHORTHORNS

C | \*x4369107 | 9/11/2023 | RWM | Polled | MFK K323

|                           | _      |
|---------------------------|--------|
| SASKVALLEY RAMROD 155R    | CED 6  |
| SASKVALLEY IMPERATIVE 33X | BW 2.8 |
| JT HEROINE 94M            | WW 51  |
| ,                         | YW 72  |
| SS FR WHR REMEDY 438      | MK 12  |
| MVF KANDY CARMELE 123D    | TM 38  |
| MVF KANDY CARMELE 118B    | CEM 4  |
| MUT KANDT CARMELL HOD     | ST 13  |

We are excited about this young heifer calf, she has the potential to do great things for her new owner. Kandy Kane really catches your eye with her attractive look and structural correctness. Her dam has never missed for us, she just keeps making nice females that go on to be productive cows. We are going to regret selling this one, you can't miss with an Imperative daughter, they make outstanding cows. CHV.

Consigned by MFK SHORTHORNS