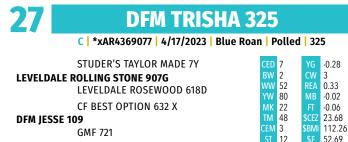

#### Consigned by ENNIS GIRLS LIVESTOCK

If you were looking for a well-designed, blue roan Shorthorn Plus heifer, take a look at Trisha. This is the type of heifer that will just get better every day. Look for a photo of Trisha on our McCall Show Cattle Facebook page closer to sale date.

Consigned by MCCALL SHOW CATTLE