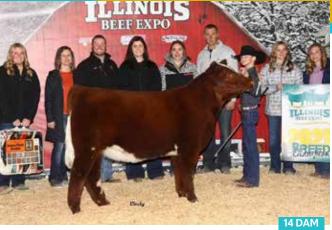

#### Consigned by CHEYENNE CATTLE COMPANY

BYLAND FLASH 9U106 BYLAND FIRE EYE 1FL29 BYLAND AUGUSTA 7G138 SASKVALLEY STAMPEDE 128S BSG LAVENDER 1668 OF 128S PEAK VIEW LAVENDER 22213

| CED | 6   |       | -0.31 |
|-----|-----|-------|-------|
| BW  | 3.2 | CW    | 0     |
| WW  | 55  | REA   | 0.36  |
| YW  | 75  | MB    | 0.19  |
| MK  | 28  | FT    | -0.06 |
| TM  | 55  | \$CEZ | 19.35 |
| CEM | 4   | \$BMI | 134   |
| ST  | 17  | \$F   | 56.01 |

-0.4 6 0.43 -0.1 -0.1 20.95 112.91 51.36

Lavender is a moderate, complete female that has been a favorite all fall. She has a good set of EPD's with a\$ BMI of 134. Her dam, a Saskvalley Stampede daughter, has been one of the top producers here year in and year out. And combining her with Fire Eye who has really been a consistent producer of attractive high performing offspring.