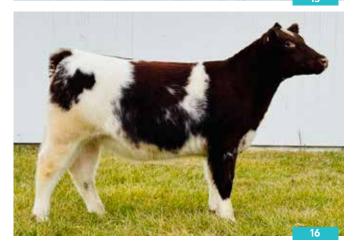

### **4** SHARBEN CUMBERLAND CHECKITA 1411

#### C | \*x4369076 | 9/4/2023 | White | Polled | 1411

| EIONMOR MR GUS 80C            | CED | 8   | YG    | -0.41  |
|-------------------------------|-----|-----|-------|--------|
| ISF/PVF CHECKERED FLAG2 ET    | BW  | 2.4 | CW    | -7     |
| STEVENSTEAD NONPAREIL 31      | WW  | 39  | REA   | 0.34   |
|                               | YW  | 58  | MB    | -0.16  |
| SULL PREMIUM REWARD 5087 ET   | MK  | 20  |       | -0.09  |
| SHARBEN PR CUMBERLAND 1069 ET | ΤM  | - · |       | 28.86  |
| WHR CUMBERLAND IR X918 ET     | CEM | 4   | \$BMI | 105.29 |
|                               | ST  | 13  | \$F   | 44 64  |

This heifer has been a standout since birth. She has the "look". The genetic cross of Checkered Flag on Cumberland sure worked! Yet, we feel that the best days of this long-spined heifer are still in front of her. She will mature into an excellent addition to anyone's breeding program, once her show days are over. Take her home and let her work for you!

Consigned by SHARBEN SHORTHORNS