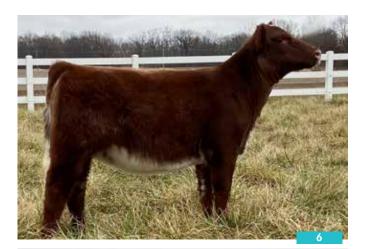

#### Consigned by CHEYENNE CATTLE COMPANY

BYLAND FLASH 9U106 BYLAND FIRE EYE 1FL29 BYLAND AUGUSTA 7G138 SASKVALLEY STAMPEDE 128S BSG LAVENDER 1668 OF 128S PEAK VIEW LAVENDER 22213

| CED | 6   |       | -0.31 |
|-----|-----|-------|-------|
| BW  | 3.2 | CW    | 0     |
| WW  | 55  | REA   | 0.36  |
| YW  | 75  | MB    | 0.19  |
| MK  | 28  | FT    | -0.06 |
| TM  | 55  | \$CEZ | 19.35 |
| CEM | 4   | \$BMI | 134   |
| ST  | 17  | \$F   | 56.01 |

-0.4 6 0.43 -0.1 -0.1 20.95 112.91 51.36

Lavender is a moderate, complete female that has been a favorite all fall. She has a good set of EPD's with a\$ BMI of 134. Her dam, a Saskvalley Stampede daughter, has been one of the top producers here year in and year out. And combining her with Fire Eye who has really been a consistent producer of attractive high performing offspring.

#### Consigned by WZ SHORTHORNS

C | \*x4369107 | 9/11/2023 | RWM | Polled | MFK K323

|                           | _      |
|---------------------------|--------|
| SASKVALLEY RAMROD 155R    | CED 6  |
| SASKVALLEY IMPERATIVE 33X | BW 2.8 |
| JT HEROINE 94M            | WW 51  |
| ,                         | YW 72  |
| SS FR WHR REMEDY 438      | MK 12  |
| MVF KANDY CARMELE 123D    | TM 38  |
| MVF KANDY CARMELE 118B    | CEM 4  |
| MUT KANDT CARMELL HOD     | ST 13  |