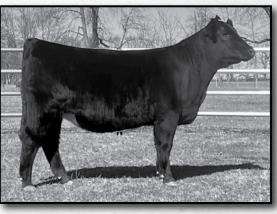

#### Simmental • DOB 4/3/2023 Reg ASA#4201931 • ID: 608L **CDI INNOVATOR 325D**

**JTC/DCSC PEBBLES 608L** 

## SIRE • WHF F365 ASA#3575005 WHF ANDIE 365A MR CCF 20-20 DAM • JARRS MISS SUGAR 608H ASA#3774768 W/C MISS WERNING 608D

**Consignor: JTC Simmentals** 

N M/ CF C

**EDENHURST FRIEDA** 

| CED  | 7.7    |
|------|--------|
| BW   | 2.1    |
| WW   | 59.2   |
| YW   | 87.2   |
| CEM  | 3.8    |
| MILK | 21.5   |
| MARB | 0.16   |
| CREA | 0.59   |
| CFAT | -0.072 |
|      |        |
|      |        |
| TI   | 61.9   |
| API  | 98.2   |