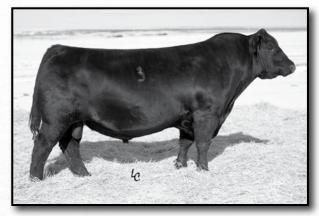

## **REGISTERED OPEN HEIFERS • PEN OF TWO**

## **JTC/DCSC AURORA L054**

Simmental • DOB 3/8/2023 Reg ASA#4210968 • ID: L054

| 12.9  | CDI INNOVATOR 325D                                                |
|-------|-------------------------------------------------------------------|
| 1.2   | SIRE • WHF F365 ASA#3575005                                       |
| 69.2  | WHF ANDIE 365A                                                    |
| 103   | KAPPES PENDLETON B6                                               |
| 5.1   | DAM • STF/HRLR SALLY EW54 ASA#3276043                             |
| 21.1  | STF ONYX 451W                                                     |
| 0.03  |                                                                   |
| 0.88  | <ul> <li>Lots of phenotype with good EPDs in this pen.</li> </ul> |
| 0.084 | Consignor: JTC Simmentals                                         |
|       |                                                                   |
|       |                                                                   |
| 71.9  |                                                                   |
| 118.9 |                                                                   |