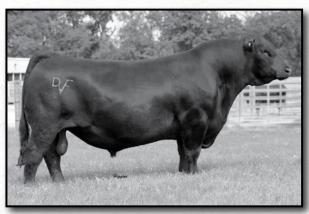

LAR Man In Black • Sire of Lot 19

| 2    | <b>EXAMPLE 20</b> FOR BLACKBIRD OF G F 11X<br>Angus • DOB 2/1/2023<br>Reg AAA#20821254 • ID: 11X |                                                |  |  |  |
|------|--------------------------------------------------------------------------------------------------|------------------------------------------------|--|--|--|
| CED  | 9                                                                                                | BASIN PAYWEIGHT 1682                           |  |  |  |
| BW   | 1.2                                                                                              | SIRE • DEER VALLEY GROWTH FUND AAA#18827828    |  |  |  |
| WW   | 72                                                                                               | DEER VALLEY RITA 36113                         |  |  |  |
| YW   | 132                                                                                              | EXAR UPSHOT 0562B                              |  |  |  |
| CEM  | 13                                                                                               | DAM • FOR BLACKBIRD OF UPSHOT 10P AAA#18238944 |  |  |  |
| MILK | 31                                                                                               | F O R BLACKCAP 25J                             |  |  |  |
| MARB | 0.48                                                                                             | i QirbErtekerii 255                            |  |  |  |
| RE   | 0.75                                                                                             |                                                |  |  |  |
| FAT  | 0.028                                                                                            | Consignor: 4th Quarter Ranch                   |  |  |  |
| \$W  | 70                                                                                               |                                                |  |  |  |
| \$F  | 117                                                                                              |                                                |  |  |  |
| \$B  | 161                                                                                              |                                                |  |  |  |
| \$C  | 261                                                                                              |                                                |  |  |  |