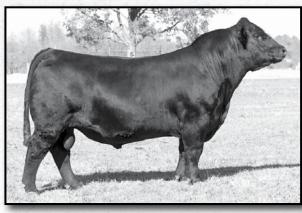

LK | 22.4  |
| MARB | 0.28  |
| CREA | 0.47  |
| CFAT | -0.02 |
|      |       |
|      |       |
| TI   | 76.7  |

API

129.5

## **NB MISS CECELIA 73K**

Sim/Angus • DOB 2/26/2022 Reg ASA#4145415 • ID: 73K

| W/C UNITED 956Y                                  |  |  |
|--------------------------------------------------|--|--|
| SIRE • VSF UNITED 6067D ASA#3189321              |  |  |
| MISS7PW267                                       |  |  |
| DILLONS K217 BLACK DREAM                         |  |  |
| DAM • NB CECILIA 8U ASA#2479082                  |  |  |
| GO4TH KB TRAVELER BELLE                          |  |  |
| • Al Bred 6/23/23 to RVR Rogue 530H ASA#3923371. |  |  |
| Examined safe to due date 4/2/24.                |  |  |
| Consignor: Neal Brothers Simmentals              |  |  |



CLRWTR Clear Advantage H4G • AI Service Sire to Lots 40-41

**WAW SALUTE 255** 41 Sim/Angus • DOB 2/25/2022 Reg ASA#4083590 • ID: 255K MJ MOUNTAIN MAN 58C 8.4 SIRE • WAW CHUG ASA#3655018 2.4 68.9 ONE X THREE 100.6 WAW MACK 4.3 DAM · WAW SHOOT 194D ASA#3258594 20 WAW CEDAR 0.06 • AI Bred 7/7/23 to CLRWTR CLEAR ADVANTAGE H4G, 0.67 ASA#3858588. Pasture exposed 7/19/23-9/27/23 to Big Mac -0.076 238 ASA#3979933. Bred to purebred simmental super calving ease sires. Examined safe to Al date. 69.5 **Consignor: Wayne Works** 114

| 4    | 0      | <b>WAW TEX 253</b><br>Sim/Angus • DOB 2/24/2022<br>Reg ASA#4083588 • ID: 253K |
|------|--------|-------------------------------------------------------------------------------|
| CED  | 9.5    | HPF OPTIMIZER A512