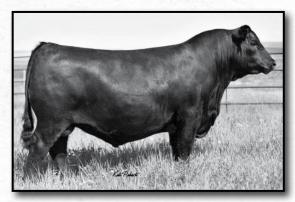

## **REGISTERED OPEN HEIFERS • PEN OF TWO**

## **JTC/DCSC AURORA L054**

Simmental • DOB 3/8/2023 Reg ASA#4210968 • ID: L054

| 12.9  | CDI INNOVATOR 325D                                                |
|-------|-------------------------------------------------------------------|
| 1.2   | SIRE • WHF F365 ASA#3575005                                       |
| 69.2  | WHF ANDIE 365A                                                    |
| 103   | KAPPES PENDLETON B6                                               |
| 5.1   | DAM • STF/HRLR SALLY EW54 ASA#3276043                             |
| 21.1  | STF ONYX 451W                                                     |
| 0.03  |                                                                   |
| 0.88  | <ul> <li>Lots of phenotype with good EPDs in this pen.</li> </ul> |
| 0.084 | Consignor: JTC Simmentals                                         |
|       |                                                                   |
|       |                                                                   |
| 71.9  |                                                                   |
| 118.9 |                                                                   |