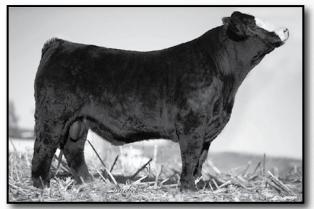

## Simmental • DOB 4/27/2023

Reg ASA#4316766 • ID: 427L

KRMS PRIMARY CANDIDATE SIRE • EDENHURST CONTENDER ASA#3671097 KTMR LIBERTY LADY ET

DAM • EF1492 SIMMENTAL

• Herd sire Edenhurst Contender is a bull with a triple crown winner on both sides of his pedigree. His sire is KRMS Primary Candidate and his dam is an own daughter of Hara's Miss USA donor, the winningest Meyer 734 daughter ever and also a triple crown winner. 427L and 422L both come from our replacement pen and are functional and sound. Consignor: Edenhurst Farm