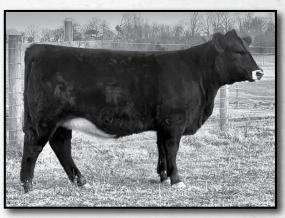

## Simmental • DOB 4/27/2023

Reg ASA#4316766 • ID: 427L

KRMS PRIMARY CANDIDATE SIRE • EDENHURST CONTENDER ASA#3671097 KTMR LIBERTY LADY ET

DAM • EF1492 SIMMENTAL

• Herd sire Edenhurst Contender is a bull with a triple crown winner on both sides of his pedigree. His sire is KRMS Primary Candidate and his dam is an own daughter of Hara's Miss USA donor, the winningest Meyer 734 daughter ever and also a triple crown winner. 427L and 422L both come from our replacement pen and are functional and sound. Consignor: Edenhurst Farm

Edenhurst Contender • Sire of Lots 3-4

| 5    |          | ASM LANDRY LB10<br>Simmental • DOB 4/15/2023<br>Reg ASA#4286275 • ID: LB10 |
|------|----------|----------------------------------------------------------------------------|
| CED  | 11       | OBCC CMFM DEPLORABULL D148                                                 |
| BW   | 2.1      | SIRE • FORD MR. DEPLORABLE 71H ASA#3795187                                 |
| NW   | 69.3     | LTS/THO MOCOS LIMITTED                                                     |
| YW   | 103      | ASM HOKE                                                                   |
| EM   | 5        | DAM • ASM BRYLE B10Z ASA#2921864                                           |
| ۱ILK | 21.8     | ASM LJ25 INVASION                                                          |
| ARB  | 0.1      |                                                                            |
| REA  | 0.63     | Balanced EPDs on this pen of replacements.                                 |
| FAT  | -0.076   | Consignor: Armes Simmentals                                                |
|      |          |                                                                            |
|      | 10 B B S |                                                                            |
| ΤI   | 71.9     |                                                                            |
| API  | 124.7    |                                                                            |