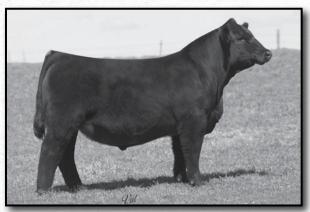

|
| MARB | 0.14           |                                                                                   |
| CREA | 0.64           | Bred AI 12/5/23 to SOS In Force 112Y ASA#2593861. Pasture                         |
| CFAT | -0.051         | exposed 12/16/23-1/31/24 to TCJ High Koe ASA#4117251.                             |
|      | 1000           | Safe to AI service date. K282 has productive cow written all                      |
|      | and the second | over her. The keeping kind.                                                       |
| TI   | 70.3           | Consignor: Springbrook Farms and TCJ Simmental                                    |
| API  | 116.1          |                                                                                   |



GLS Declaration D611 • Sire of Lot 29



TJ Gold 274G • Sire of Lots 30-32

| ASM KRYSTAL GOLD KD77      |
|----------------------------|
| Simmental • DOB 9/14/2022  |
| Reg ASA#4141354 • ID: KD77 |

| CED  | 18.2   | HOOKS EAGLE 6E                                                          |
|------|--------|-------------------------------------------------------------------------|
| BW   | -4.6   | SIRE • TJ GOLD 274G ASA#3582577                                         |
| WW   | 60.9   | TJ 12C                                                                  |
| YW   | 94.4   | ASM PREMIUM BOVINE                                                      |
| CEM  | 10.9   | DAM • ASM DELILAH ASA#3187675                                           |
| MILK | 23.4   | ASM LUCY