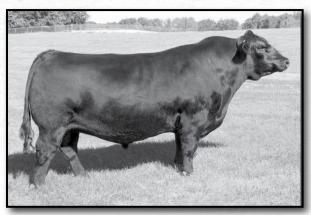

4           |                                                                                   |
| CREA | 0.64           | Bred AI 12/5/23 to SOS In Force 112Y ASA#2593861. Pasture                         |
| CFAT | -0.051         | exposed 12/16/23-1/31/24 to TCJ High Koe ASA#4117251.                             |
|      | 1000           | Safe to AI service date. K282 has productive cow written all                      |
|      | and the second | over her. The keeping kind.                                                       |
| TI   | 70.3           | Consignor: Springbrook Farms and TCJ Simmental                                    |
| API  | 116.1          |                                                                                   |



GLS Declaration D611 • Sire of Lot 29



TJ Gold 274G • Sire of Lots 30-32

| ASM KRYSTAL GOLD KD77      |
|----------------------------|
| Simmental • DOB 9/14/2022  |
| Reg ASA#4141354 • ID: KD77 |

| CED  | 18.2   | HOOKS EAGLE 6E                                                          |
|------|--------|-------------------------------------------------------------------------|
| BW   | -4.6   | SIRE • TJ GOLD 274G ASA#3582577                                         |
| WW   | 60.9   | TJ 12C                                                                  |
| YW   | 94.4   | ASM PREMIUM BOVINE                                                      |
| CEM  | 10.9   | DAM • ASM DELILAH ASA#3187675                                           |
| MILK | 23.4   | ASM LUCY