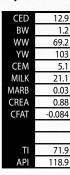

## **JTC/DCSC AURORA L054**

Simmental • DOB 3/8/2023 Reg ASA#4210968 • ID: L054

| 12.9  | CDI INNOVATOR 325D                                                |
|-------|-------------------------------------------------------------------|
| 1.2   | SIRE • WHF F365 ASA#3575005                                       |
| 69.2  | WHF ANDIE 365A                                                    |
| 103   | KAPPES PENDLETON B6                                               |
| 5.1   | DAM • STF/HRLR SALLY EW54 ASA#3276043                             |
| 21.1  | STF ONYX 451W                                                     |
| 0.03  |                                                                   |
| 0.88  | <ul> <li>Lots of phenotype with good EPDs in this pen.</li> </ul> |
| 0.084 | Consignor: JTC Simmentals                                         |
|       |                                                                   |
|       |                                                                   |
| 71.9  |                                                                   |
| 118.9 |                                                                   |