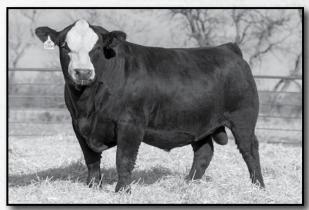

|
| MARB | 0.23   |                                                                               |
| CREA | 0.74   | • Al Bred 6/30/23 to TJ Gold 274G ASA#3582577. Examined                       |
| CFAT | -0.061 | safe to due date 4/9/24.                                                      |
|      |        | Consignor: Neal Brothers Simmentals                                           |
|      |        |                                                                               |
| TI   | 72.5   |                                                                               |
| API  | 110.5  |                                                                               |
|      |        |                                                                               |



RVR Rogue 530H • Service Sire to Lot 39

37 10.5 CED

0.9

73.1

117.2

5.1

20.3

0.08

0.59

-0.055

70.2

110.9

BW

WW

YW

CEM

MILK

MARB

CREA

CFAT

ΤI API

#### **NB IRON ELINOR 40K** Sim/Angus • DOB 4/14/2022 Reg ASA#4145417 • ID: 40K

ACW IRONHIDE 395Y SIRE • WBF IRON CLAD E053 ASA#3255518 WBF HEBE W276 TNT DYNASTY Z226 DAM • WHF ELINOR 040E ASA#3355221 WHF MACI 040Y

• Al Bred 7/8/23 to Schooley Standout 27G ASA#3585120. Examined safe to due date 4/17/24. Front pasture pen. **Consignor: Neal Brothers Simmentals** 

39

| CED  | 10.7  |
|------|-------|
| BW   | 2.1   |
| WW   | 78.3  |
| YW   | 122.8 |
| CEM  | 5.3   |
| MILK | 22.4  |
| MARB | 0.28  |
| CREA | 0.47  |
| CFAT | -0.02 |
|      |       |
|      |       |
| TI   | 76.7  |

API

129.5

## **NB MISS CECELIA 73K**