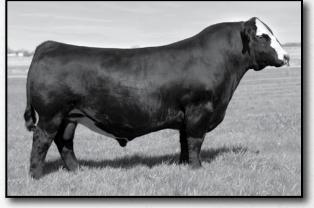

#### **REGISTERED OPEN HEIFERS • PEN OF TWO**

Dameron Saddle Up 040 • Sire of Lots 7-8

| 8    |         |
|------|---------|
| CED  | 1.10    |
| BW   | 522     |
| WW   |         |
| YW   | rt file |
| CEM  | 1.20    |
| MILK |         |
| MARB |         |
| RE   |         |
| FAT  | 22Y     |