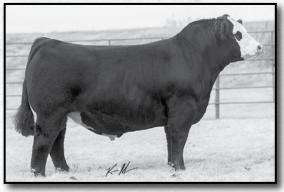

#### **REGISTERED OPEN HEIFERS • PEN OF TWO**

Dameron Saddle Up 040 • Sire of Lots 7-8

| 8    |         |
|------|---------|
| CED  | 1.10    |
| BW   | 522     |
| WW   |         |
| YW   | rt file |
| CEM  | 1.20    |
| MILK |         |
| MARB |         |
| RE   |         |
| FAT  | 22Y     |

\$W \$F

\$B \$C **TAF MISS COUNTESS 970** Angus • DOB 3/15/2023 Reg AAA#20853458 • ID: 970

CONNEALY SADDLE UP SIRE • DAMERON SADDLE UP 040 AAA#19989091 DAMERON ELSA 706 **K BAR D NATIVE JOE 32D** DAM • TAF MISS COUNTESS 1908 AAA#20851962 M C M MISS COUNTESS 215

 Two females straight out of the replacement pen. **Consignor: Toll Angus** 

| 9   | • |
|-----|---|
| CED | 3 |
| BW  |   |
| WW  |   |
| YW  |   |
| CEM |   |

MILK

MARB

RE

FAT

\$W

\$F