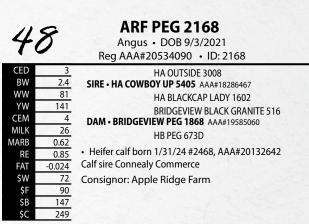

--------------------------------------|--|
|       | Reg AAA#20534104 • ID: 2112                     |  |
| 5     | HA OUTSIDE 3008                                 |  |
| 2.6   | SIRE • HA COWBOY UP 5405 AAA#18286467           |  |
| 86    | HA BLACKCAP LADY 1602                           |  |
| 153   | WOMACK TRADEMARK 571                            |  |
| 8     | DAM • KEEN GATE LADY 1712 AAA#19015567          |  |
| 30    | HAMMERHEAD LADY C09                             |  |
| -0.34 |                                                 |  |
| 0.76  | • Heifer calf born 12/30/23 #2312, AAA#20864012 |  |
| 0.028 | Calf sire: Connealy Commerce                    |  |
| 78    | Cow YW EPD 154                                  |  |
| 103   | Consignor: Apple Ridge Farm                     |  |



## **REGISTERED COW/CALF • PEN OF THREE**



## **ARF MISS CHARLEIGH 2181**

Angus • DOB 9/27/2021 Reg AAA#20533276 • ID: 2181

DEER VALLEY BUCKSHOT 3273 SIRE • WF4 FAHRENHEIT 8302 AAA#19325922 **WF4 RENEE 5106** CONNEALY FINAL PRODUCT DAM • WOMACK MISS 681 AAA#18538832 WOMACK MISS 469

 Bull calf born 1/7/24 #2481, AAA#20864036 Calf sire: TEX Playbook 5437

Consignor: Apple Ridge Farm

| 5    | 0    |
|------|------|
| CED  | 8    |
| BW   | 0    |
| WW   | 59   |
| YW   | 100  |
| CEM  | 8    |
| MILK | 30   |
| MARB | 0.96 |

RE

FAT

\$W

\$F

\$B

0.57

0.075

71

79

142

281

#### **ARF IVY 2104** Angus • DOB 8/31/2021

Reg AAA#20534158 · ID: 2104

SILVEIRAS CONVERSION 8064 SIRE • BUBS SOUTHERN CHARM AA31 AAA#17853196 **HICKORY HILL ERICA 009** A A R TEN X 7008 S A DAM • NARDELLI