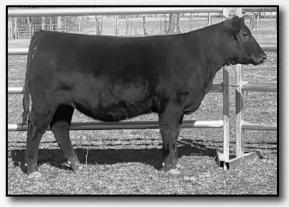

## **REGISTERED OPEN HEIFERS • PEN OF TWO**

## **JTC/DCSC AURORA L054**

Simmental • DOB 3/8/2023 Reg ASA#4210968 • ID: L054

| 12.9  | CDI INNOVATOR 325D                                                |
|-------|-------------------------------------------------------------------|
| 1.2   | SIRE • WHF F365 ASA#3575005                                       |
| 69.2  | WHF ANDIE 365A                                                    |
| 103   | KAPPES PENDLETON B6                                               |
| 5.1   | DAM • STF/HRLR SALLY EW54 ASA#3276043                             |
| 21.1  | STF ONYX 451W                                                     |
| 0.03  |                                                                   |
| 0.88  | <ul> <li>Lots of phenotype with good EPDs in this pen.</li> </ul> |
| 0.084 | Consignor: JTC Simmentals                                         |
|       |                                                                   |
|       |                                                                   |
| 71.9  |                                                                   |
| 118.9 |                                                                   |