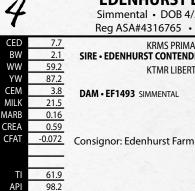

## Simmental • DOB 4/27/2023

Reg ASA#4316766 • ID: 427L

KRMS PRIMARY CANDIDATE SIRE • EDENHURST CONTENDER ASA#3671097 KTMR LIBERTY LADY ET

DAM • EF1492 SIMMENTAL

• Herd sire Edenhurst Contender is a bull with a triple crown winner on both sides of his pedigree. His sire is KRMS Primary Candidate and his dam is an own daughter of Hara's Miss USA donor, the winningest Meyer 734 daughter ever and also a triple crown winner. 427L and 422L both come from our replacement pen and are functional and sound. Consignor: Edenhurst Farm