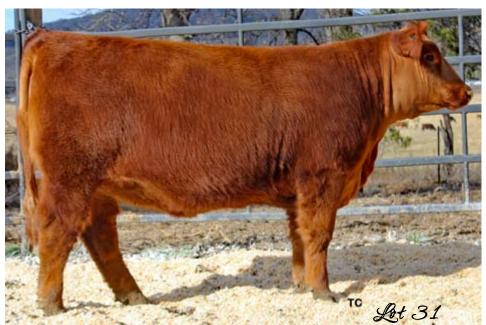

## **35**

Bred Heifer

#### **Shuter Family Cattle Co**

Brian Shuter • Frankton, IN 765-623-2301 shuterfamilycattle@gmail.com

#### SFCC GLORIA 960G

Reg 4234490

ID SFCC 960G

Cat 1A 100%

BD 09-01-2019

BW 38

WW 450

SI

HXC CONQUEST 4405P RRA LOGISTICS 227 (1509831) RRA RACHEL 246 746

CSF RED ZONE 1C SFCC ELAINE 762E (3813003) SFCC BABE 433B

94 70 24 19 -6.7 52 84 0.2 1.29 29 3 9 12 14 0.25 0.1 16 -0.07 0.02

Al'd on 12/4 to RRA Power Play 512 (1743254)
PE to SFCC Gambino 907G (4123856)
from 12/14 to 1/21