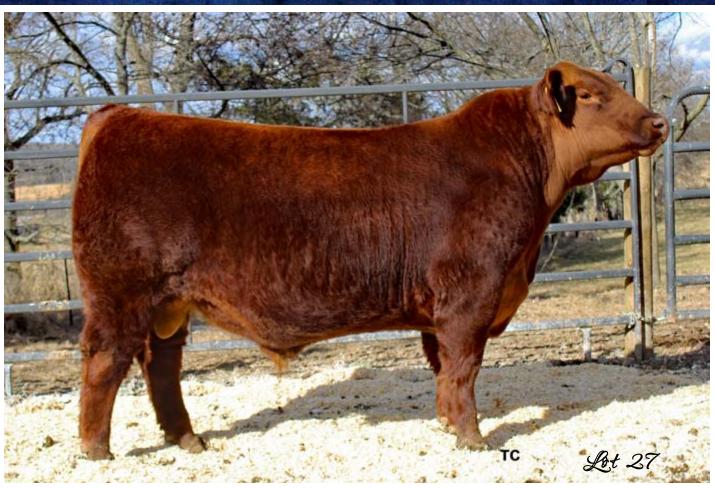

#### **Broken Arrow Cattle Farms**

Craig Holloman • Hanson, KY 270-635-8176 kaitlyn.holloman.1225@gmail.com

|     | Bull         |   |
|-----|--------------|---|
| Reg | 3894253      |   |
| ō   | BACF<br>F146 |   |
| Cat | 1A 100%      | S |
| BD  | 03-25-2018   |   |
| BW  | 80           |   |
| ww  | 600          | S |
| YW  |              |   |

#### BACF RED CLYDE F146

KD CL CLYDE 155 C CLYDE 1337A (1660499) MS SCA LANCER 917X

SC OLY 1211Z C 1211-1446B (1713866) MS SC 21-391 1237Z

 Proc
 HB
 GM
 CED
 BW
 WW
 YW
 ADG
 DMI
 MILK
 ME
 HPG
 CEM
 STAY
 MARB
 YG
 CW
 REA
 EXT

 78
 83
 -5
 14
 -0.9
 38
 56
 0.11
 1.01
 26
 2
 3
 8
 21
 0.24
 0.01
 -8
 -0.07
 0.02

This bull is ready to go out in the field and go to work. After breeding him to some of our cows, we are impressed with the offspring. This bull has several banners and division wins behind him including Reserve Grand Champion at the Kentucky State Junior Red Angus Show. This bull is long bodied and good footed. He is ready to work on first calf heifers or mature cows. Be sure to check him out as he would be an excellent addition toward your herd.