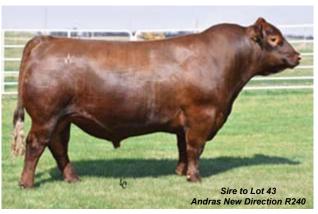

#### **UETO BERTHA 443 119F**

ANDRAS IN FOCUS B152

ANDRAS NEW DIRECTION R240 (1506922)

ANDRAS KURUBA B111

LCHMN GOLD ROBBER 1909E HHFF 312 BERTHA 305X (1367301) TENN BERTHA 312

 Pres
 IIB
 GM
 CED
 BW
 WW
 YW
 ADG
 DMI
 MILK
 ME
 IPC
 CEM
 STAY
 MARB
 VG
 CW
 REA
 FAT

 98
 45
 54
 12
 -1.1
 57
 97
 0.25
 1.43
 22
 2
 12
 6
 10
 0.39
 0.16
 33
 0.1
 0.04

Heifer calf at side by HHFF ATKN Zaxby (1512852) Born 9/8/20 Al'd 1/7/21 to WFL Merlin 018A PE LSF SRR Platinum 7253E (3723635)

A pedigree that needs very little introduction stacking New Direction on Gold Robber. Her dam is still going strong at 11 years. 119F is deep sided, square hipped with a nice udder. New Direction daughters are known for their productivity and Gold Robbers have more than proven themselves as productive females. Her heifer calf at side, sired by a son of Cowboy Cut is stylish and cowy made. Zaxby has been 'retired' for several years, this will likely be his last calf.