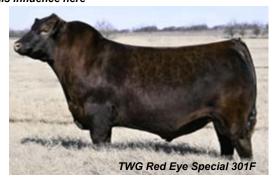

## 1 Package of 3 Conv #1 Embryos

DAMAR POWER EYE C510

TWG RED EYE SPECIAL 301F (3962379)

TWG EKTGA 301D

RED SSS SOLDIER 365W **DAMAR 67R MISS 365W B023 (1680432)**RED LAZY MC MISS 67R

88 66 22 12 -0.3 61 95 0.21 1.3 27 -9 7 4 14 0.19 0.03 20 0.15 0.01

### Guarantee 1 60 day pregnancy if implanted by a certified tech

Damar Miss B023 and her entire lineage have produced a lot of great cattle over the years. Her natural calf from this past spring, sired by Damar Mimi E381, was one of our high sellers this fall and has already been successfully shown. We feel TWG Red Eye Special 301F is one of the best Red Angus bulls we have seen and are excited to see his influence here

#### TWG RED EYE SPECIAL 301F

We're beyond excited to be offering semen on the Triple-Crown Champion, TWG Red Eye Special 301F. Without a doubt, one of the highest quality, soundest structured, most dimensional red angus bulls to walk. Sires this elite are few and far between, but offering this flush-quality semen is a true rarity! Red Eye Special has already seen heavy-use in Emerald, and we can't wait to see his impact across the breed!