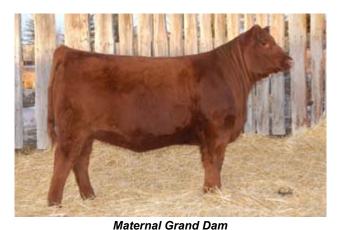

From the very top of nearly 30 first calf heifers we calved last fall. 407 is hard to miss for her natural thickness, depth, and eye appeal, all traits her dam is known for. 678 twice won the TN State Fair as a yearling and cow-calf pair and passes that look on to her daughters. Her dam is the incomparable Triple Crown winning Feddes Blockanna 807. Her Wideload heifer calf at side is stellar and a definite show heifer prospect.

#### **UETO 678S BLOCKANNA 407F**

WHITESTONE CAYENNE 423R
MAJESTIC LIGHTNING 717 SGMR (1155775)
WHITESTONE BLOCKANNA R227

PERKS ADVANCE 121R
SLGN BLOCKANNAS SELINA 678S (1112470)
FEDDES BLOCKANNA 807