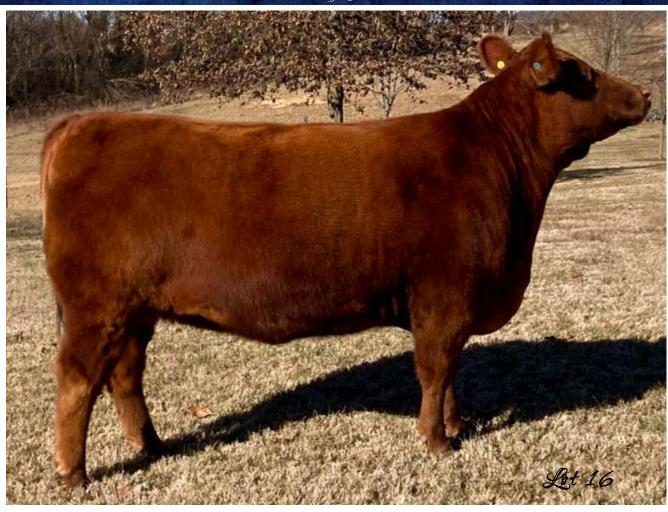

SC 1123 -1110-1426B

NBar Hamley S913 Sire to Lot 16

Al Bred to Red DKF Racer 8E on 8/3/2020. Confirmed 10/5/2020. Due 5/12/21

A great opportunity for someone wanting a quick turn around, WDSC Isabelle G1 is a direct daughter of the famous NBAR Hamley S913. She has come to the end of her show career and is ready to work. She is a smooth fronted, moderate framed heifer that will be a great addition to someone's herd. Her dam has only gotten better with age and I think this heifer will follow suit!