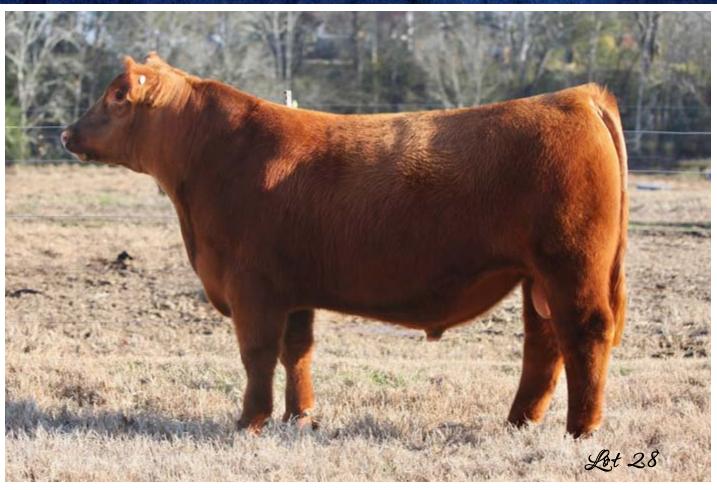

#### **JK STAR 2029**

RED SIX MILE SAKIC 832S
PZC TMAS FIRESTORM 1800 ET (1472101)
GT CITA 4060

MAJESTIC LIGHTNING 717 SGMR

JK RED STAR 159 (1541524)

JK RED RAZZY 98

Here is an ET mating out of our 159 cow. She is a half sib to our other consignment. A very powerful cow family with plenty of longevity. Add in the combination of Firestorm, and I think this heifer has a very bright future. 2029 has a super sweet disposition for a younger showperson if that is your objective.

69 75 -6 11 0 60 91 0.19 1.5 27 -2 13 6 14 0.1 0 6 -0.15 -0.01