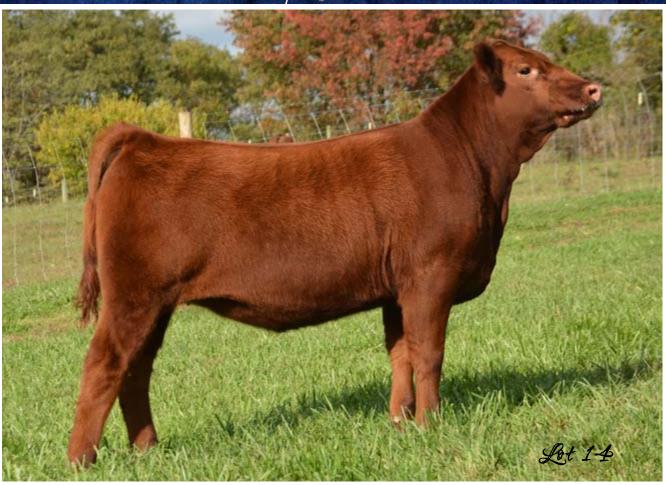

-------------------------------------------------------|------|----|----|-----|-----|----|----|------|------|------|----|-----|-----|------|------|---|----|------|-------|
|                                                                                                       | 86   | 56 | 30 | 10  | 0.6 | 57 | 94 | 0.23 | 1.79 | 28   | 2  | 10  | 6   | 13   | 0.25 | 0 | 22 | 0.07 | -0.01 |

This is a Natural calf out of one of out top Donors at JK. Her Dam, JK159, is a super stout cow with plenty of bone and guts. I feel like 2024 will follow in her mom's footsteps. Her sire was the top selling bull in Ward Cockburn's 2018 Bull Sale in Canada. His half-brother sold for \$77,000 the year before. The genetics are in this package.



Majestic Lightning 717 SGMR Maternal Grand Sire to Lot 13



#### **Cedar Ridge Cattle**

John Ethington • Danville, KY 859-533-1301 cedarridgecattlejmmq@gmail.com

| Open | Heifer |
|------|--------|
|      |        |

| Reg | 4311047    |   |
|-----|------------|---|
| D   | JMMQ 03H   |   |
| Cat | 1A 100%    | ŀ |
| BD  | 03-06-2020 |   |
| BW  | 75         |   |
| ww  |            | E |
| YW  |            |   |

#### **CEDAR RIDGE HEIDI 03H**

RED SOO LINE POWER EYE 161X

KJHT POWER TAKE OFF (3525459)

SRA PAINTBUCKET

LORENZEN NO EXCEPTION

DAMAR M241 VERYNICE A246 (1621903)

DFRA VERNICE M241

121 83 38 12 0.8 56 96 0.25 1.43 27 -2 12 6 16 0.23 0.07 25 0.15 0.02

This daughter of the National Champion bull PTO is sure to please the lucky new owner no matter what you have planned for her. She has the look to be a competitive show heifer at a