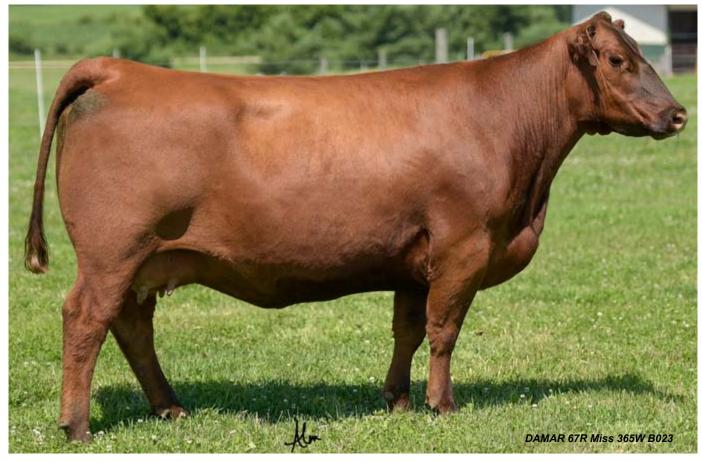

## 1 Package of 3 Conv #1 Embryos

RED U-2 RECKONING 149A **RED U-2 RENOWN 193C (2585133)** RED U-2 ENVIOUS 147X

RED SSS SOLDIER 365W **DAMAR 67R MISS 365W B023 (1680432)**RED LAZY MC MISS 67R

#### Guarantee 1 60 day pregnancy if implanted by a certified tech

I made this set of embryos this past spring and put several of them in fresh. Renown has quickly become a household name amongst the Red Angus breed and the quality found in his progeny is sure to compliment all that B023 has to offer. I have a lot of faith in this mating, the maternal power in this pedigree is sure to render success down the road!

## 1 Package of 3 Conv #1 Embryos

DAMAR POWER EYE C510

TWG RED EYE SPECIAL 301F (3962379)

TWG EKTGA 301D

RED SSS SOLDIER 365W **DAMAR 67R MISS 365W B023 (1680432)**RED LAZY MC MISS 67R

88 66 22 12 -0.3 61 95 0.21 1.3 27 -9 7 4 14 0.19 0.03 20 0.15 0.01

### Guarantee 1 60 day pregnancy if implanted by a certified tech

Damar Miss B023 and her entire lineage have produced a lot of great cattle over the years. Her natural calf from this past spring, sired by Damar Mimi E381, was one of our high sellers this fall and has already been successfully shown. We feel TWG Red Eye Special 301F is one of the best Red Angus bulls we have seen and are excited to see his influence here