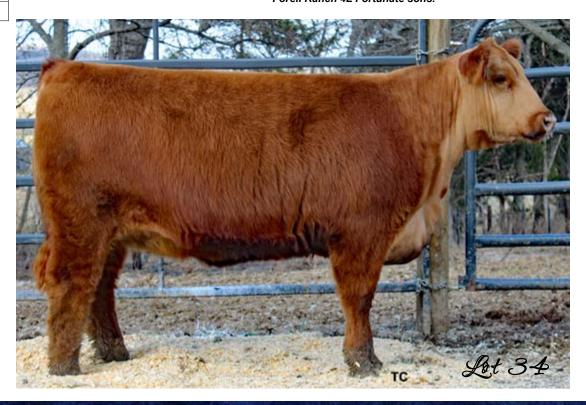

#### SFCC GLORIA 960G

Reg 4234490

ID SFCC 960G

Cat 1A 100%

BD 09-01-2019

BW 38

WW 450

SI

HXC CONQUEST 4405P RRA LOGISTICS 227 (1509831) RRA RACHEL 246 746

CSF RED ZONE 1C SFCC ELAINE 762E (3813003) SFCC BABE 433B

94 70 24 19 -6.7 52 84 0.2 1.29 29 3 9 12 14 0.25 0.1 16 -0.07 0.02

Al'd on 12/4 to RRA Power Play 512 (1743254)
PE to SFCC Gambino 907G (4123856)
from 12/14 to 1/21