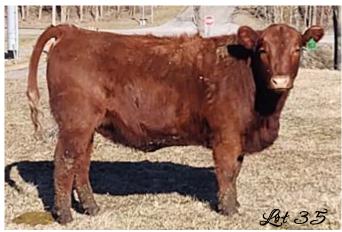

SFCC Gloria 960G is the first calf by our bred cow consignment, SFCC Elaine 762E. This bred female has plenty of power and dimension for her calving ease pedigree that puts her in the top 1% of the breed for BW, CED and CEM. Her sire, RRA Logistics 277 is one of our go to, calving ease sires. Logistics' dam, RRA Rachel 246 746 is easily one of my ALL TIME favorite cows of the breed. With Rachel on the top and going back to our 33Y cow on the bottom, there's tons of maternal bred into this dark red breeding piece. Gloria was Al'd on 12/4 to RRA Power Play 512 (1743254). Power Play was a division winner at NWSS before we purchased him from Rich Red Angus to headline our sire battery. He was a Power Eye son that was leaving his mark on our herd before we lost him prematurely. Luckily we had him collected and continue to use him a lot on heifers. After Al she ran with SFCC Gambino 907G (4123856) from 12/14 to 1/21.