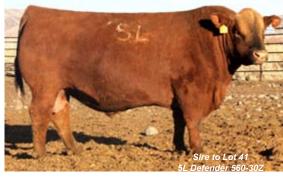

## Reg 3873321 DPC E709

1A 100%

03-10-2017 60

497

#### **DIAMOND P ELLI E709**

5L ADVOCATE 817-14W **5L DEFENDER 560-30Z (1549933)** 5L BLACK ADINA 525-560

RED SIXMILE TRAVELOCITY 318X L83 SOLSTICE 11A (1605923) L83 BARRET 755

| 95   58   37   12   -2   61   97   0.22   1.75   26   -6   11   4   13   0.49   -0.04   14   0 |         |      |    |       |      |    |   |    |    |    |      |      |    |    |    |    |    |    | ProS |
|------------------------------------------------------------------------------------------------|---------|------|----|-------|------|----|---|----|----|----|------|------|----|----|----|----|----|----|------|
| 33 36 37 12 -2 61 37 6.22 1.73 26 -6 11 4 13 6.43 -6.64 14 6                                   | 2 -0.01 | 0.12 | 14 | -0.04 | 0.49 | 13 | 4 | 11 | -6 | 26 | 1.75 | 0.22 | 97 | 61 | -2 | 12 | 37 | 58 | 95   |

Heifer Calf on side, born 10/17/2020 PE Diamond P Fletch F804 # 4017524 since 1-11-2021

If you are looking for a powerful, productive female, then this is the one. Maternally, this cow is one you will be thankful for when she is raising a calf. This 10-17-2020 heifer calf at side can be halter broke if you are looking to show or will make a great heifer for your cow herd. These two make a perfect, powerful pair. Cow has been pasture exposed to Diamond P Fletch F804 # 4017524 since 1-11-2021