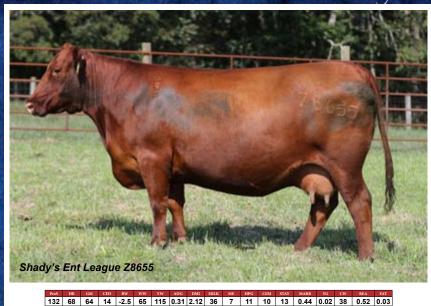

## **18** 1 Package of 3 Embryos

Embryos

SPUR FRANCHISE OF GARTON
9 MILE FRANCHISE 6305 (3555188)
C-BAR ABIGRACE Y11

SHADYS BONNE LEAGUE 9922 SHADYS ENT LEAGUE Z8655 (1535764) SHADYS CHAT ENTERPRI 8655

We was unable to consign any live lots this year to the Expo so we decided to do the next best thing and offer some embryos that should never leave the farm. Both sets are sired by the very popular 9 Mile Franchise and this set just happens to be out of one of the best 9922 daughters that has ever come thru here at Shady Bottom. If you want to jump straight in on some elite embryos here is your chance. Offering 1 package of 3 embryos with a guarantee of 1 90 day pregnancy if implanted by a certified embryologist within 1 year of sale date. Embryos stored at MultiGen Reproductive Solutions Stanford,KY.

#### **Shady Bottom Red Angus**

Jake Beaty • Crossville, TN 931-248-9480 shadybottomranch@frontiernet.net

 Fred
 III
 GM
 CED
 BW
 VW
 YW
 ADG
 DMI
 MILK
 ME
 IPO
 CM
 STAY
 MARB
 AG
 CW
 REA
 EAT

 107
 52
 55
 12
 -3
 65
 108
 0.27
 1.99
 29
 3
 12
 7
 11
 0.47
 0.07
 34
 0.36
 0.03