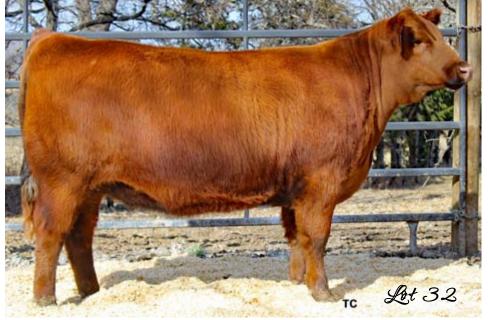

## **36**

**Bred Heifer** 

#### <u>Diamond P Cattle Co</u>

Jeff & Michelle Pettit • Sebree, KY 270-836-2963 ip@noashconstruction.com

| Reg | 4137030    |   |
|-----|------------|---|
| ID  | DPC G902   |   |
| Cat | 1A 100%    | E |
| BD  | 08-23-2019 |   |
| BW  | 77         |   |
| ww  | 768        | E |
| YW  |            |   |

#### DIAMOND P GEORGINA G902

BROWN PROFIT DRIVEN A7603

BROWN-CH PROFIT DRIVEN C5620 (3493755)

CH SASSY 2011

BECKTON EPIC R397 K DIAMOND P SOFIA C568 (3528851) HW DINA EYE 3005

|     |    |    |   |      |    |     |      |      |    |   |    |   |    | MARB |      |    |     |      |
|-----|----|----|---|------|----|-----|------|------|----|---|----|---|----|------|------|----|-----|------|
| 126 | 66 | 60 | 9 | -1.3 | 64 | 104 | 0.25 | 1.47 | 29 | 6 | 12 | 6 | 14 | 0.74 | 0.19 | 24 | 0.1 | 0.06 |