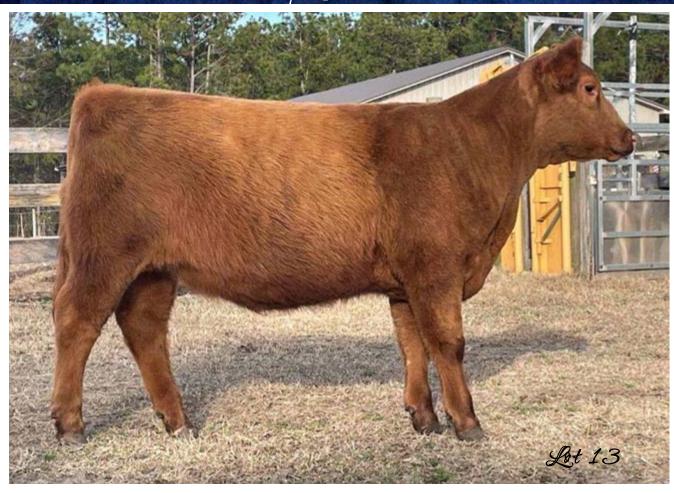

#### JK Red Angus

Jeffrey Banfield • Aberdeen, NC 910-315-3821 jkredangus@gmail.com

#### **JK STAR 2024**

PIE THE COWBOY KIND 343

RED COCKBURN COWBOY UP 718E (3807840)

COCKBURN CORA 254Z

MAJESTIC LIGHTNING 717 SGMR

JK RED STAR 159 (1541524)

JK RED RAZZY 98

| 86   56   30   10   0.6   57   94   0.23   1.79   28   2   10   6   13   0.25   0   22   0.07   -0.01 | ProS | HB | GM | CED | BW  |    |    | ADG  | DMI  | MILK | ME | HPG | CEM | STAY | MARB |   |    | REA  | FAT   |
|-------------------------------------------------------------------------------------------------------|------|----|----|-----|-----|----|----|------|------|------|----|-----|-----|------|------|---|----|------|-------|
|                                                                                                       | 86   | 56 | 30 | 10  | 0.6 | 57 | 94 | 0.23 | 1.79 | 28   | 2  | 10  | 6   | 13   | 0.25 | 0 | 22 | 0.07 | -0.01 |

This is a Natural calf out of one of out top Donors at JK. Her Dam, JK159, is a super stout cow with plenty of bone and guts. I feel like 2024 will follow in her mom's footsteps. Her sire was the top selling bull in Ward Cockburn's 2018 Bull Sale in Canada. His half-brother sold for \$77,000 the year before. The genetics are in this package.