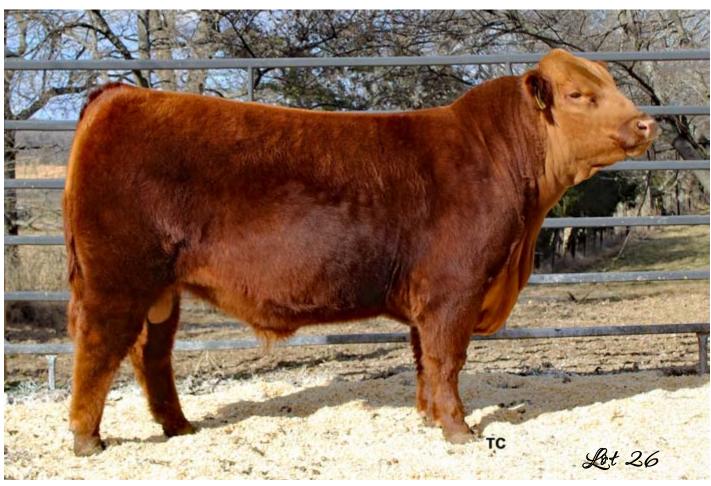

#### **Cundiff Farms**

Johnnie Cundiff • Nancy, KY 606-305-6443 cundiffredangus@gmail.com

#### **WCS FUSION 917G**

ANDRAS FUSION R236
WCS FUSION 507 7L (3754929)
RED MS BILTRITE PRIME RIB 7L

PERKS ADVANCER 9088

HHFF 922J BONNEBELL U26 (1318648)

COP 753 BONNEBELL 922J

| ProS |    |    |    |      | WW |    |      | DMI  |    |   | HPG |   |    | MARB |       |    | REA  |   |
|------|----|----|----|------|----|----|------|------|----|---|-----|---|----|------|-------|----|------|---|
| 117  | 73 | 44 | 11 | -0.8 | 59 | 95 | 0.22 | 1.43 | 27 | 0 | 8   | 6 | 16 | 0.4  | -0.01 | 22 | 0.19 | 0 |

Bred to C9CC MR PTO G303, Due late April

This Big April heifer has a lot to offer. She sired by WCS Fusion 507 7L and is out of WCS HHFF 922J Bonne Bell U26. This big, bodied heifer has great depth, square hip, and smooth striding. This heifer is safe with calf and is Bred to the Cloud 9 Bull C9CC MR PTO G303 and expected to calve late April. We are excited to see these calves hit the ground. This heifer will be a great addition to you herd and is ready to go to work.