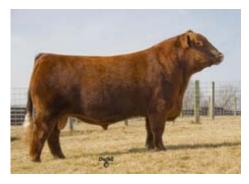

| FAT   |
|-------------------------------------------------------------------------------------------------------|------|----|----|-----|-----|----|----|------|------|------|----|-----|-----|------|------|---|----|------|-------|
|                                                                                                       | 86   | 56 | 30 | 10  | 0.6 | 57 | 94 | 0.23 | 1.79 | 28   | 2  | 10  | 6   | 13   | 0.25 | 0 | 22 | 0.07 | -0.01 |

This is a Natural calf out of one of out top Donors at JK. Her Dam, JK159, is a super stout cow with plenty of bone and guts. I feel like 2024 will follow in her mom's footsteps. Her sire was the top selling bull in Ward Cockburn's 2018 Bull Sale in Canada. His half-brother sold for \$77,000 the year before. The genetics are in this package.



Majestic Lightning 717 SGMR Maternal Grand Sire to Lot 13



#### **Cedar Ridge Cattle**

John Ethington • Danville, KY 859-533-1301 cedarridgecattlejmmq@gmail.com

| Open | Heifer |
|------|--------|
|      |        |

| Reg | 4311047    |   |
|-----|------------|---|
| D   | JMMQ 03H   |   |
| Cat | 1A 100%    | ŀ |
| BD  | 03-06-2020 |   |
| BW  | 75         |   |
| ww  |            | E |
| YW  |            |   |

#### **CEDAR RIDGE HEIDI 03H**

RED SOO LINE POWER EYE 161X

KJHT POWER TAKE OFF (3525459)

SRA PAINTBUCKET

LORENZEN NO EXCEPTION

DAMAR M241 VERYNICE A246 (1621903)

DFRA VERNICE M241

121 83 38 12 0.8 56 96 0.25 1.43 27 -2 12 6 16 0.23 0.07 25 0.15 0.02

This daughter of the National Champion bull PTO is sure to please the lucky new owner no matter what you have planned f