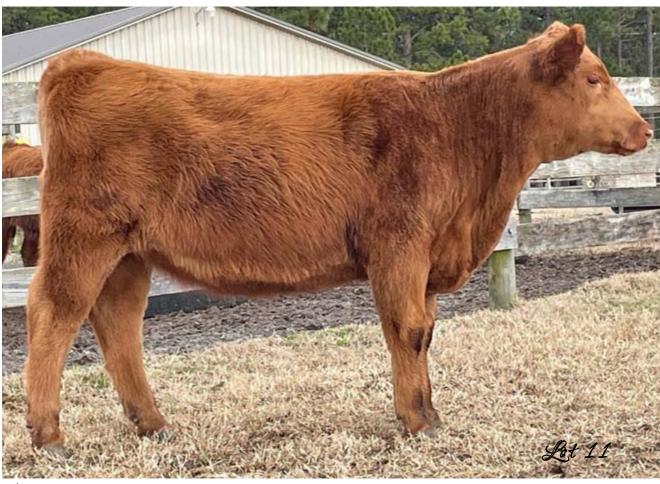

Lot 1 1

Open Heifer

#### JK Red Angus

Jeffrey Banfield • Aberdeen, NC 910-315-3821 jkredangus@gmail.com

## Reg 4362623 ID JK 2029 Cat 1A 100% BD 04-09-2020 BW 75 WW 498

#### **JK STAR 2029**

RED SIX MILE SAKIC 832S
PZC TMAS FIRESTORM 1800 ET (1472101)
GT CITA 4060

MAJESTIC LIGHTNING 717 SGMR

JK RED STAR 159 (1541524)

JK RED RAZZY 98

Here is an ET mating out of our 159 cow. She is a half sib to our other consignment. A very powerful cow family with plenty of longevity. Add in the combination of Firestorm, and I think this heifer has a very bright future. 2029 has a super sweet disposition for a younger showperson if that is your objective.

69 75 -6 11 0 60 91 0.19 1.5 27 -2 13 6 14 0.1 0 6 -0.15 -0.01