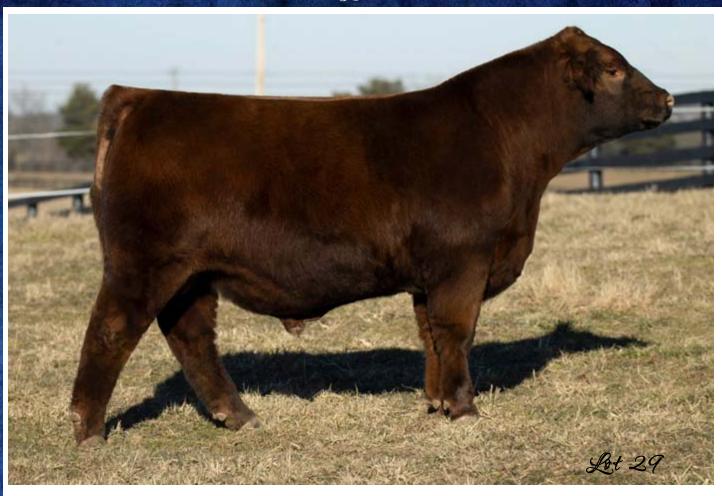

#### **JK STAR 2024**

PIE THE COWBOY KIND 343

RED COCKBURN COWBOY UP 718E (3807840)

COCKBURN CORA 254Z

MAJESTIC LIGHTNING 717 SGMR

JK RED STAR 159 (1541524)

JK RED RAZZY 98

| 86   56   30   10   0.6   57   94   0.23   1.79   28   2   10   6   13   0.25   0   22   0.07   -0.01 | ProS | HB | GM | CED | BW  |    |    | ADG  | DMI  | MILK | ME | HPG | CEM | STAY | MARB |   |    | REA  | FAT   |
|-------------------------------------------------------------------------------------------------------|------|----|----|-----|-----|----|----|------|------|------|----|-----|-----|------|------|---|----|------|-------|
|                                                                                                       | 86   | 56 | 30 | 10  | 0.6 | 57 | 94 | 0.23 | 1.79 | 28   | 2  | 10  | 6   | 13   | 0.25 | 0 | 22 | 0.07 | -0.01 |

This is a Natural calf out of one of out top Donors at JK. Her Dam, JK159, is a super stout cow with plenty of bone and guts. I feel like 2024 will follow in her mom's footsteps. Her sire was the top selling bull in Ward Cockburn's 2018 Bull Sale in Canada. His half-brother sold for \$77,000 the year before. The genetics are in this package.

Majestic Lightning 717 SGMR Maternal Grand Sire to Lot 13