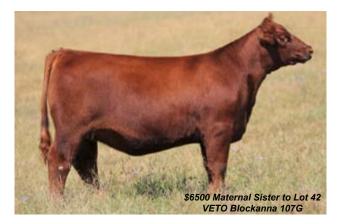

42 35 7 7 2.6 65 98 0.21 1.82 26 6 6 6 4 12 0.14 0.01 19 0.18 0.01

Guarantee 1 Pregnancy if put in by a certified tech

This mating is a full sib to the Lot 42 Cow!