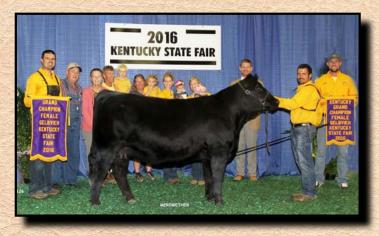

| 75       | 2      | 0    | >95   | 10     |            |        | 90            |        |

Layla is a black polled daughter of 3G Councilman. Her dam is a full sister to the tremendous Bee Lick Brooke. She sells bred to the 2019 Kentucky State Fair Grand Champion Gelbvieh Bull, Lil Ed 620F. Lil Ed is a son of Blue's Impact and the beautiful Miss JENJ 605D ET. Pasture exposed to Lil Ed (AMGV1438044) from 12/1/19 to 1/18/20.

LOA CHEE SEE



**BEE LICK BROOKE FULL SISTER TO THE DAM OF LOT 23** 

| П | 2        | /L 🖁   | PLIPL      | COL     |        |       | 246       |           |        |               |        |
|---|----------|--------|------------|---------|--------|-------|-----------|-----------|--------|---------------|--------|
|   | <u> </u> | ш      | BA75       |         |        | Black |           |           | Pol    | led           |        |
|   | H        | YEK BL | ACK IMPA   | CT 3960 | )N     |       | REG       | . # AMG   | V14533 | 18 <b>SEX</b> | : C    |
| H |          | -      | 'S IMPAC   |         |        |       | DO        | OB: 9/21/ | 2018   | BW            | 1: 70  |
| B | F٨       | MGF OI | NCE IN A E | BLUE MO | OON ET |       | TATTOO    | )#: 26F   |        | ADJ. WW       | 1: 637 |