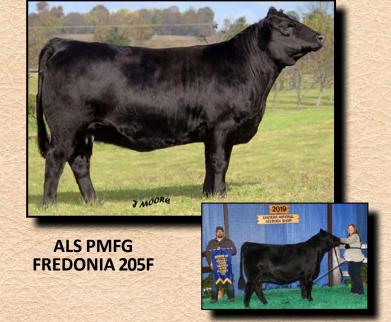

Heifer Show to the KY State Fair and both the NAILE Junior Show and Open Show

and was Pleasant Meadows 2019 NAILE Futurity entry. Weather kept us from getting her picture for the catalog, so they allowed us to use her NAILE 2019 picture. The only things missing are to see her perfect teat and udder and that outstanding PVF Insight heifer calf at her side. Super gentle, super correct, super feminine, and just flat super good! Nuff said! Pedigree perfect and balanced EPD's, and super performance make her a great breeding piece. Heifer calf (tattoo # 025H) is sired by the great Angus sire: PVF Insight. Cow rebreeding information announced sale day. Mark this pair as: "Super nice, must own!" A - Homo black heifer, BD: 1/4/2020, BW: 62 lbs, Sire: PVF Insight (AMAN16805884), Tattoo: PMCJ 025H



# I 📭 SSMK TAMARA E13

|      | 2000     |             |       |    | 223/223 |         |           |        |               |       |
|------|----------|-------------|-------|----|---------|---------|-----------|--------|---------------|-------|
| 6    | 1        | PB88        |       |    | Black   |         |           | HP     |               |       |
| 1000 | GGE 3G Z |             |       |    |         | REG     | # AMG\    | /14077 | 01 <b>SEX</b> | : C   |
| -    | G CATAPI |             |       |    |         | DC      | B: 5/4/20 | )17    | BW            | : 70  |
| 0    | GSG OGS  | SG YVON     | V 13Y |    |         | TATTOO  | #: E13    |        | ADJ. WW       | : 659 |
|      | HWD MR   | 0.5 17790.0 |       |    |         | GE-EP   | η· Ν      |        | ADJ. YW       |