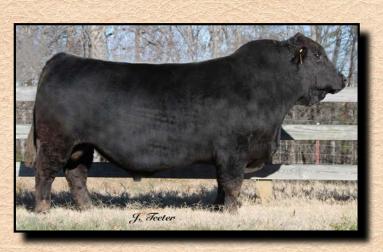

can't help but like! This girl spots 11 EPD traits in the top 35% or higher with a CED that puts her in the top 3%, 5% for PG30, 10% for BW& \$Cow, 15% STAY & YG. With a set of production driven numbers like that and her Moderate, sound, ultra-low maintenance, easy keeping kind that have that super maternal build its sure to keep a guy in business for a long time and help keep your operation out of the red. 26F is out of a very productive, perfect uttered Krugerrand 70M 103P sire daughter of our C-Cross Babe 8326U donor cow who year in and year out flat gets the job done. If you are looking to add a work horse type female that has a proven pedigree and will flat get the job done for you then take a serious look here.

Pasture exposed to GHGF Zeus 61Z (AMGV1233394) from 2/4/20 to 3/4/20.



**BLUE'S IMPACT SIRE OF LOTS 18, 22, AND 24** 

25 CHCF 132F

FMGF BLUE'S IMPACT 001X
GHGF TRUMP TRAIN C521

GHGF 2Z1 ET

50

CCRO CAROLINA EXCLUSIVE 1230Y
RID R BLACKBIRD 6132D

RID R BLACKBIRD 6132D RID R BLACKBIRD 1155Y ET

30

 Polled

 REG. # AMGV1453312
 SEX: C

 DOB: 9/1/2018
 BW: 80

DOB: 9/1/2018 BW: 80
TATTOO#: 132F ADJ. WW: 561

GE-EPD: N ADJ. YW:

**GREEN HILLS GELBVIEH** 

|          | CED   | BW  | WW | YW | MK   | TM    | CEM  | HP   | PG30  | STAY |
|----------|-------|-----|----|----|------|-------|------|------|-------|------|
| EPD<br>% | 9     | 1.3 | 70 | 99 | 18   | 52    | 3    | 12.1 | 1.9   | 12   |
| %        | 90    | 85  | 15 | 30 | 70   | 40    | 95   | 2    | 15    | 85   |
| 10000000 | YG    | CW  | RI | ΕA | MB   | FT    | \$CO | W    | FPI   | EPI  |
| EP