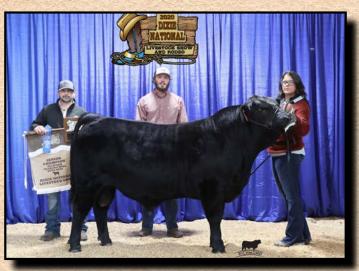

#### **CCCE 3C CHOST TOWN 913C** Ð Black Polled EF COMMANDO 1366 **REG. # AMGV1449448** SEX: B **BALDRIDGE 38 SPECIAL** DOB: 1/10/2019 BW: 76 BALDRIGE ISABEL Y69 TATTOO #: 913G ADJ. WW: 750 **GGGE 3G YUKON 132Y** GE-EPD: N ADJ. YW: **GGGE 3G BOTTLE BLONDE 438B** GGGE 3G TOUCH OF SILVE750T ET **3G RANCH** CED BW WW YW MK CEM HP PG30 STAY TM 13 -0.4120 16 4.2 1.3 14 45 85 25 60 55 35 45 55 YG CW REA MB FT \$COW FPI **EPI** 0.04 48 0.58 0.03 89.54 EPD 0.59 95 30 15 95

3G Ghost Town 913G (1449448) is the ultimate culmination of pedigree, performance and presence. Sired by Baldridge 38 Special, a son of one of the most legendary and prolific angus cows in the industry, Baldridge Isabel Y69, gives him a top of the charts performance and carcass EPD profile. Ghost Town ranks in the top 3% for WW & YW and the top 3%, 30% & 15% respectively for CW, REA, & MARB. Couple this with convenience traits of a negative BW, double digit CED and the fact he is Homo polled and slick haired and this one has unlimited realworld production potential. As a bonus he has the phenotype to be named the Grand Champion Balancer Bull at the 2019 NAILE and Reserve Grand Balancer Bull at the 2019 American Royal.