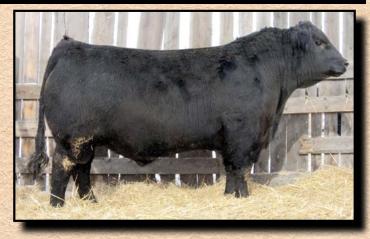

# **BULLS**

| 9   |                  | FGC 1             | BAN     | DIT    |       |        |           |        |               |        |
|-----|------------------|-------------------|---------|--------|-------|--------|-----------|--------|---------------|--------|
| O   |                  | BA75              |         |        | Black |        |           | Pol    | led           |        |
| G   | GGE 3G           | TIME MA           | CHINE 7 | 758T E | Γ     | REG    | . # AMG   | /14347 | 09 <b>SEX</b> | : B    |
|     |                  | NDOLEEI<br>COWGIR |         | 1047   |       | DC     | B: 9/16/2 | 2018   | BW            | : 74   |
|     |                  | TV WATO           |         |        |       | TATTOO | #: 923F   |        | ADJ. WW       | : 870  |
| -   | - TO THE RESERVE | S WATCH           | - 5     |        |       | GE-EF  | D: N      |        | ADJ. YW       | : 1313 |
| AL  | SMSS             | & S IMAG          | E 897Z  |        |       | THE DA | Y FARMS   |        |               |        |
|     | CED              | BW                | WW      | YW     | MK    | TM     | CEM       | HP     | PG30          | STAY   |
| EPD | 12               | 0.2               | 64      | 95     | 20    | 52     | 6         | 4.5    | 1.9           | 13     |
| %   | 60               | 65                | 45      | 50     | 55    | 45     | 60        | 55     | 15            | 70     |
|     | YG               | CW                | RE      | Α      | MB    | FT     | \$CO      | W      | FPI           | EPI    |
| EPD | -0.14            | 28                | 0.5     | 51     | 0.56  | -0.02  |           |        | 80.71         |        |
| %   | 30               | 45                | 4       | 5      | 20    | 20     |           | 3      | 30            |        |

Bandit is one of the most complete bulls we have offered from our program. His pedigree combines eye appeal with performance, maternal and a balanced EPD profile. Check out his individual performance: 74 pound birth and 870 adjusted weaning. That kind of spread is difficult to achieve! His dam flat knows how to turn in the scale crushers. You'll want to keep all his daughters for your herd's expansion. Note that Bandit is a 17-month-old bull who is ready for service.