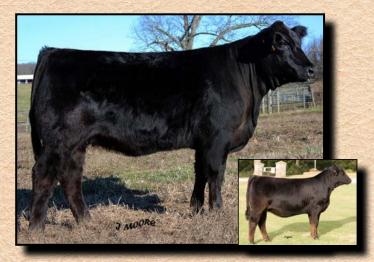

8 JKGF REFLEX X4 ET GE-EPD: N ADJ. YW: JTPF BLUE WELL LEEANN 231A VER LEE ANN 105X ET KILBOURNE GELBVIEH BW WW PG30 STAY CED YW MK TM CEM HP EPD 14 -0.264 88 24 56 1.8 14 20 40 30 45 15 30 10 70 % 10 15 YG CW REA MB \$COW FPI EPI FT -0.3916 0.82 0.3 -0.06107.78 76.08 29.61

Ms KILB Sam 821F is a double black female that ties looks, performance and pedigree together nicely. Her dam was the 2014 Heifer Futurity Champion and is a highly productive female in our herd. 821F's EPD profile has 10 of the first 11 EPDs in the top 45% with most in the top 30%. Note her 69 pound birth and 608 pound adjusted weaning weight. Aled to Black Impact on 12/3/19 then pasture exposed from 12/14/19 to 1/14/20 to Harley 995F

15

55

(AMGV1414680), a Blue's Impact son out of Shantilly 77D. Confirmed bred.

25



MS KILB SAM 821F

**LEE ANN 231A** DAM OF LOT 19

#### COW / CALF **PAIRS**

95

15

ALC DATE EDEDONIA SOFE

10

70

4

| 91