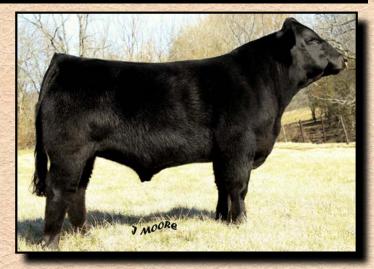

| PG30          | STAY  |
| EPD         | 12       | -0.3    | 61       | 94   | 22    | 52     | 8          | 3.6             | -1.1          | 11    |
| %           | 60       | 50      | 60       | 50   | 35    | 45     | 25         | 55              | 90            | 90    |
|             | YG       | CW      | RI       |      | MB    | FT     | \$CO       | STATE OF STREET | FPI           | EPI   |
| EPD         | -0.1     | 26      | 0.       | 46   | 0.52  | -0.01  |            |                 | 78.42         | SACTA |
| %           | 45       | 55      | 5        | 5    | 25    | 35     |            |                 | 40            |       |

TGA Tammy a nice made heifer out of our herd bull LZS Sanford 082X. She was bred to Godfather 575C (AMGV1355452) on 1-20-2020.



**SANFORD 082X - SIRE OF LOT 17** 

|     | 19         |                  | MT 2    | 27F     |       |      |        |           |         |          |      |
|-----|------------|------------------|---------|---------|-------|------|--------|-----------|---------|----------|------|
|     | T(         | IJ               | PB88    |         |       | НВ   |        |           | HP      |          |      |
| 8   | H          | EK BLA           | CK IMPA | CT 3960 | N     |      | REG    | # AMG     | V145364 | 47 SEX:  | . C  |
| 7   |            |                  | SIMPACT |         |       |      | DC     | B: 11/1/2 | 2018    | BW:      | : 60 |
| 3   |            |                  | CEINAB  | LUE MC  | ON ET |      | TATTOO | #: 27F    |         | ADJ. WW: | 650  |
| ž   |