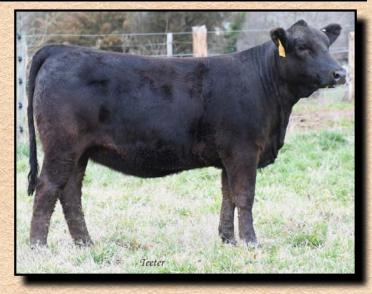

ar and has been since the get go. 866F is exactly the kind of female we have come to expect from Blue's Impact and it's her kind that you can really never go wrong with because you can always count on them to do their part of paying the bills. Moderate, extremely sound, easy keeping, super maternal in their build and come with the added power and body it takes to be the front pasture kind. Add that with the fact that she charts 8 traits in the top 35% or higher for the breed and comes from a no miss cow family that has been around since Walter and Lee started in the breed well over 30 years ago and I think it's safe to say the guess works done for you on this girl.

Aled on 1/18/20 to Conversation (AMAN 17808532) then pasture exposed to GHGF Zeus 61Z

(AMGV1233394) from 2/4/20 to 3/4/20.



GHGF 866F

| 9   |