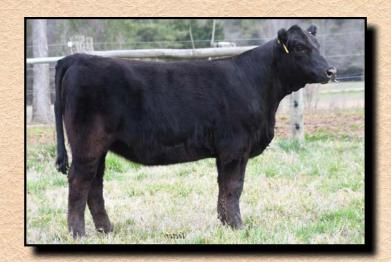

ne you can't help but like. 132F is a homo black homo polled 75% female who not only offers a great phenotype but backs it up with a tremendous set of EPDs and a pedigree that's second to none. A daughter of the breeder's choice Champion GHGF Trump Train and the first calf out of an Exclusive daughter who was the high selling female in the Ridinger Cattle Company's Pioneers of Progress production sale a few years ago. This girl's mom is quickly moving her way up in the herd and is on a fast track to the donor pen. If 132F's photo and pedigree isn't enough for you study her on paper and you'll find she ranks in the 30% for CW, 25% for YW, 15% WW & PG30, 2% HP. Aled on 1/20/20 to JRI Probity 254D28 (AMGV1351990) then pasture exposed to GHGF Zeus 61Z (AMGV1233394) from 2/4/20 to 3/4/20.

40



**GHGF 132F** 

# **EMBRYO PACKAGE**

26 BCFC MS ESMERALDA 134E

45

Polled JDPD ASTRO 407S REG. # AMGV1412458 SEX: C **BCFG BUTLERS HILLBILLY HERO 71** DOB: 9/2/2017 BW: 74 AAML MISS MOLLIE 70U TATTOO #: 134E ADJ. WW: 528 BCFG BUTLERS IMPACT 549U GE-EPD: N ADJ. YW: CMGF CLINCH MT MS IMPACT 1341A **RUMFELT B GELBVIEH** CMGF CLINCH MT BLACK COW

|     | CED             | BW           | ww            | YW | MK             | TM              | CEM           | HP  | PG30             | STAY            |
|-----|-----------------|--------------|---------------|----|----------------|-----------------|---------------|-----|------------------|-----------------|
| EPD | 10              | 0.6          | 60            | 86 | 20             | 49              | 5             | 4.8 | 1.9              | 1