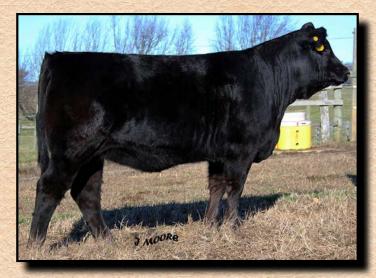

**BRACE FOR IMPACT** 

| 1                       | CHCF       | F844    |        |    |        |           |        |                |      |
|-------------------------|------------|---------|--------|----|--------|-----------|--------|----------------|------|
|                         | BA63       |         | Н      | В  |        |           | HP     |                |      |
| GHGF                    | AMERICAN   | EXPRES  | S 6T   |    | REG    | .# AMGV   | 145358 | 9 <b>SEX</b> : | В    |
|                         | EAR FORCE  | 81A     |        |    | DC     | B: 11/11/ | 2018   | BW:            | 83   |
| CIRS 8                  | 1RX        |         |        |    | TATTOO | #: F844   |        | ADJ. WW:       | 882  |
| Carlotte and the second | R KRUGERF  | RAND 70 | M 130P |    |        |           |        |                |      |
| AMT ARIS                |            |         |        |    | GE-EP  |           |        | ADJ. YW:       | 1324 |
| AMT C                   | LARISSA 44 | Υ       |        |    | GREEN  | HILLS GE  | LBVIE  |                |      |
| CI                      | ED BW      | WW      | YW     | MK | TM     | CEM       | HP     | PG30           | STAY |

| EPD | 10    | -0.1 | 56 82 | 21   | 49    | 6     | 2.9 | 1.6   | 16  |
|-----|-------|------|-------|------|-------|-------|-----|-------|-----|
| %   | 85    | 55   | 80 85 | 45   | 70    | 60    | 70  | 15    | 25  |
|     | YG    | CW   | REA   | MB   | FT    | \$COV | I   | FPI   | EPI |
| EPD | -0.17 | 29   | 0.46  | 0.37 | -0.04 |       |     | 70.77 |     |
| %   | 20    | 40   | 55    | 60   | 3     |       |     | 85    |     |

This guy has been a standout since birth and has actually been the favorite out of the 2018 fall calf crop! 844 is the type of cattle we have worked long and hard to produce and the type we strive for with each mating at Green Hills: Cattle that have the structural correctness to last without sacrificing the actual performance and do ability needed to be profitable to producers; all while keeping them with an attractive performance and do ability needed to be profitable to producers; all while keeping them with an attractive phenotype that makes it fun to go out in the fields and look at your cattle. This guy is awesome structured, huge footed, big middle, tons of power from behind and man I don't think you can make one with this kind of performance any better looking. Sired by the Shear Force herd sire who also sired the dam of the Man O War bull who was the \$57,500 high seller in the Boys of the South bull sale and NWSS champion and out of a picture-perfect Krugerrand sired dam who weaned him at a scale busting 882 lbs and hit the 365-day mark at 1324 with just an 82 lb start up. I don't know about you but that sounds like true performance to me no matter what the paper says. Don't miss out on this one we truly think this guy has a ton to offer any operation and will leave a lasting impact for years to come just as his sire is doing for us. Retaining ½ semen interest