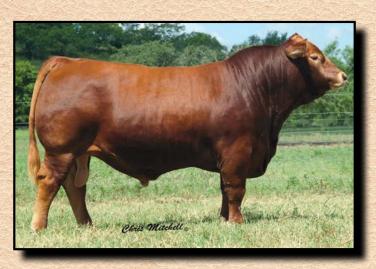

**BRACE FOR IMPACT** 

| 1                       | CHCF       | F844    |        |    |        |           |        |                |      |
|-------------------------|------------|---------|--------|----|--------|-----------|--------|----------------|------|
|                         | BA63       |         | Н      | В  |        |           | HP     |                |      |
| GHGF                    | AMERICAN   | EXPRES  | S 6T   |    | REG    | .# AMGV   | 145358 | 9 <b>SEX</b> : | В    |
|                         | EAR FORCE  | 81A     |        |    | DC     | B: 11/11/ | 2018   | BW:            | 83   |
| CIRS 8                  | 1RX        |         |        |    | TATTOO | #: F844   |        | ADJ. WW:       | 882  |
| Carlotte and the second | R KRUGERF  | RAND 70 | M 130P |    |        |           |        |                |      |
| AMT ARIS                |            |         |        |    | GE-EP  |           |        | ADJ. YW:       | 1324 |
| AMT C                   | LARISSA 44 | Υ       |        |    | GREEN  | HILLS GE  | LBVIE  |                |      |
| CI                      | ED BW      | WW      | YW     | MK | TM     | CEM       | HP     | PG30           | STAY |

| EPD | 10    | -0.1 | 56 82 | 21   | 49    | 6     | 2.9 | 1.6   | 16  |
|-----|-------|------|-------|------|-------|-------|-----|-------|-----|
| %   | 85    | 55   | 80 85 | 45   | 70    | 60    | 70  | 15    | 25  |
|     | YG    | CW   | REA   | MB   | FT    | \$COV | I   | FPI   | EPI |
| EPD | -0.17 | 29   | 0.46  | 0.37 | -0.04 |       |     | 70.77 |     |
| %   | 20    | 40   | 55    | 60   | 3     |       |     | 85    |     |

This guy has been a standout since birth and has actually been the favorite out of the 2018 fall calf crop! 844 is the type of cattle we have worked long and hard to produce and the type we strive for with each mating at Green Hills: Cattle that have the structural correctness to last without sacrificing the actual performance and do ability needed to be profitable to producers; all while keeping them with an attractive performance and do ability needed to be profitable to producers; all while keeping them with an attractive phenotype that makes it fun to go out in the fields and look at your cattle. This guy is awesome structured, huge footed, big middle, tons of power from behind and man I don't think you can make one with this kind of performance any better looking. Sired by the Shear Force herd sire who also sired the dam of the Man O War bull who was the \$57,500 high seller in the Boys of the South bull sale and NWSS champion and out of a picture-perfect Krugerrand sired dam who weaned him at a scale busting 882 lbs and hit the 365-day mark at 1324 with just an 82 lb start up. I don't know about you but that sounds like true performance to me no matter what the paper says. Don't miss out on this one we truly think this guy has a ton to offer any operation and will leave a lasting impact for years to come just as his sire is doing for us. Retaining ½ semen interest

**GHGF F844** 