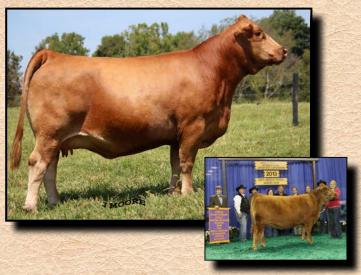

**BANDOLEER 458B - SIRE OF LOT 2** 

| A 1000 A                                                                                                                                                                                                                                                                                                                                                                                                                                                                                                                                                                                                                                                                                                                                                                                                                                                                                                                                                                                                                                                                                                                                                                                                                                                                                                                                                                                                                                                                                                                                                                                                                                                                                                                                                                                                                                                                                                                                                                                                                                                                                                                       | 3                                                                                                                                                                                                                                                                                                                                                                                                                                                                                                                                                                                                                                                                                                                                                                                                                                                                                                                                                                                                                                                                                                                                                                                                                                                                                                                                                                                                                                                                                                                                                                                                                                                                                                                                                                                                                                                                                                                                                                                                                                                                                                                              | )    | PCF               | SI   | BRA   | CE I  | OR    | IMPAC  | CT        |         |         |      |
|--------------------------------------------------------------------------------------------------------------------------------------------------------------------------------------------------------------------------------------------------------------------------------------------------------------------------------------------------------------------------------------------------------------------------------------------------------------------------------------------------------------------------------------------------------------------------------------------------------------------------------------------------------------------------------------------------------------------------------------------------------------------------------------------------------------------------------------------------------------------------------------------------------------------------------------------------------------------------------------------------------------------------------------------------------------------------------------------------------------------------------------------------------------------------------------------------------------------------------------------------------------------------------------------------------------------------------------------------------------------------------------------------------------------------------------------------------------------------------------------------------------------------------------------------------------------------------------------------------------------------------------------------------------------------------------------------------------------------------------------------------------------------------------------------------------------------------------------------------------------------------------------------------------------------------------------------------------------------------------------------------------------------------------------------------------------------------------------------------------------------------|--------------------------------------------------------------------------------------------------------------------------------------------------------------------------------------------------------------------------------------------------------------------------------------------------------------------------------------------------------------------------------------------------------------------------------------------------------------------------------------------------------------------------------------------------------------------------------------------------------------------------------------------------------------------------------------------------------------------------------------------------------------------------------------------------------------------------------------------------------------------------------------------------------------------------------------------------------------------------------------------------------------------------------------------------------------------------------------------------------------------------------------------------------------------------------------------------------------------------------------------------------------------------------------------------------------------------------------------------------------------------------------------------------------------------------------------------------------------------------------------------------------------------------------------------------------------------------------------------------------------------------------------------------------------------------------------------------------------------------------------------------------------------------------------------------------------------------------------------------------------------------------------------------------------------------------------------------------------------------------------------------------------------------------------------------------------------------------------------------------------------------|------|-------------------|------|-------|-------|-------|--------|-----------|---------|---------|------|
| 2                                                                                                                                                                                                                                                                                                                                                                                                                                                                                                                                                                                                                                                                                                                                                                                                                                                                                                                                                                                                                                                                                                                                                                                                                                                                                                                                                                                                                                                                                                                                                                                                                                                                                                                                                                                                                                                                                                                                                                                                                                                                                                                              | U                                                                                                                                                                                                                                                                                                                                                                                                                                                                                                                                                                                                                                                                                                                                                                                                                                                                                                                                                                                                                                                                                                                                                                                                                                                                                                                                                                                                                                                                                                                                                                                                                                                                                                                                                                                                                                                                                                                                                                                                                                                                                                                              | )    | PB8               | 88   |       |       | Black |        |           | Poll    | ed      |      |
|                                                                                                                                                                                                                                                                                                                                                                                                                                                                                                                                                                                                                                                                                                                                                                                                                                                                                                                                                                                                                                                                                                                                                                                                                                                                                                                                                                                                                                                                                                                                                                                                                                                                                                                                                                                                                                                                                                                                                                                                                                                                                                                                | The state of the s |      | LACK IN           |      |       | N     |       | REG    | # AMG     | V145037 | 77 SEX  | : В  |
|                                                                                                                                                                                                                                                                                                                                                                                                                                                                                                                                                                                                                                                                                                                                                                                                                                                                                                                                                                                                                                                                                                                                                                                                                                                                                                                                                                                                                                                                                                                                                                                                                                                                                                                                                                                                                                                                                                                                                                                                                                                                                                                                | 738                                                                                                                                                                                                                                                                                                                                                                                                                                                                                                                                                                                                                                                                                                                                                                                                                                                                                                                                                                                                                                                                                                                                                                                                                                                                                                                                                                                                                                                                                                                                                                                                                                                                                                                                                                                                                                                                                                                                                                                                                                                                                                                            |      | MR IMF            | PACT | Z204  |       |       | DC     | B: 10/1/2 | 2018    | BW      | : 69 |
|                                                                                                                                                                                                                                                                                                                                                                                                                                                                                                                                                                                                                                                                                                                                                                                                                                                                                                                                                                                                                                                                                                                                                                                                                                                                                                                                                                                                                                                                                                                                                                                                                                                                                                                                                                                                                                                                                                                                                                                                                                                                                                                                |                                                                                                                                                                                                                                                                                                                                                                                                                                                                                                                                                                                                                                                                                                                                                                                                                                                                                                                                                                                                                                                                                                                                                                                                                                                                                                                                                                                                                                                                                                                                                                                                                                                                                                                                                                                                                                                                                                                                                                                                                                                                                                                                | MG X |                   |      |       |       |       | TATTOO | #: 1-1F   |         | ADJ. WW | 668  |
| State of the state | The 2 2 2 2                                                                                                                                                                                                                                                                                                                                                                                                                                                                                                                                                                                                                                                                                                                                                                                                                                                                                                                                                                                                                                                                                                                                                                                                                                                                                                                                                                                                                                                                                                                                                                                                                                                                                                                                                                                                                                                                                                                                                                                                                                                                                                                    |      | CAROLII<br>Y LEGA |      | ASINO | 3917A | ΕT    | GE-EP  | D: N      |         | ADJ. YW | 1097 |
|                                                                                                                                                                                                                                                                                                                                                                                                                                                                                                                                                                                                                                                                                                                                                                                                                                                                                                                                                                                                                                                                                                                                                                                                                                                                                                                                                                                                                                                                                                                                                                                                                                                                                                                                                                                                                                                                                                                                                                                                                                                                                                                                | Section 1997                                                                                                                                                                                                                                                                                                                                                                                                                                                                                                                                                                                                                                                                                                                                                                                                                                                                                                                                                                                                                                                                                                                                                                                                                                                                                                                                                                                                                                                                                                                                                                                                                                                                                                                                                                                                                                                                                                                                                                                                                                                                                                                   |      | SLEGA             |      |       |       |       | PARRIS | CATTLE    | FARMS   |         |      |
| 75.10                                                                                                                                                                                                                                                                                                                                                                                                                                                                                                                                                                                                                                                                                                                                                                                                                                                                                                                                                                                                                                                                                                                                                                                                                                                                                                                                                                                                                                                                                                                                                                                                                                                                                                                                                                                                                                                                                                                                                                                                                                                                                                                          |                                                                                                                                                                                                                                                                                                                                                                                                                                                                                                                                                                                                                                                                                                                                                                                                                                                                                                                                                                                                                                                                                                                                                                                                                                                                                                                                                                                                                                                                                                                                                                                                                                                                                                                                                                                                                                                                                                                                                                                                                                                                                                                                | CE   | D B\              | N    | WW    | YW    | MK    | TM     | CEM       | HP      | PG30    | STAY |
| á                                                                                                                                                                                                                                                                                                                                                                                                                                                                                                                                                                                                                                                                                                                                                                                                                                                                                                                                                                                                                                                                                                                                                                                                                                                                                                                                                                                                                                                                                                                                                                                                                                                                                                                                                                                                                                                                                                                                                                                                                                                                                                                              | EPD                                                                                                                                                                                                                                                                                                                                                                                                                                                                                                                                                                                                                                                                                                                                                                                                                                                                                                                                                                                                                                                                                                                                                                                                                                                                                                                                                                                                                                                                                                                                                                                                                                                                                                                                                                                                                                                                                                                                                                                                                                                                                                                            | 11   | 0.                | 7    | 62    | 90    | 27    | -57    | 6         | 8.4     | -1.1    | 13   |
| 000                                                                                                                                                                                                                                                                                                                                                                                                                                                                                                                                                                                                                                                                                                                                                                                                                                                                                                                                                                                                                                                                                                                                                                                                                                                                                                                                                                                                                                                                                                                                                                                                                                                                                                                                                                                                                                                                                                                                                                                                                                                                                                                            | %                                                                                                                                                                                                                                                                                                                                                                                                                                                                                                                                                                                                                                                                                                                                                                                                                                                                                                                                                                                                                                                                                                                                                                                                                                                                                                                                                                                                                                                                                                                                                                                                                                                                                                                                                                                                                                                                                                                                                                                                                                                                                                                              | 60   | 6                 | 5    | 40    | 40    | 2     | 10     | 45        | 20      | 80      | 85   |
| Marie                                                                                                                                                                                                                                                                                                                                                                                                                                                                                                                                                                                                                                                                                                                                                                                                                                                                                                                                                                                                                                                                                                                                                                                                                                                                                                                                                                                                                                                                                                                                                                                                                                                                                                                                                                                                                                                                                                                                                                                                                                                                                                                          |                                                                                                                                                                                                                                                                                                                                                                                                                                                                                                                                                                                                                                                                                                                                                                                                                                                                                                                                                                                                                                                                                                                                                                                                                                                                                                                                                                                                                                                                                                                                                                                                                                                                                                                                                                                                                                                                                                                                                                                                                                                                                                                                | YC   | 3 (               | CW   | RE    | Α     | MB    | FT     | \$CO      | W       | FPI     | EPI  |
| e e                                                                                                                                                                                                                                                                                                                                                                                                                                                                                                                                                                                                                                                                                                                                                                                                                                                                                                                                                                                                                                                                                                                                                                                                                                                                                                                                                                                                                                                                                                                                                                                                                                                                                                                                                                                                                                                                                                                                                                                                                                                                                                                            | EPD                                                                                                                                                                                                                                                                                                                                                                                                                                                                                                                                                                                                                                                                                                                                                                                                                                                                                                                                                                                                                                                                                                                                                                                                                                                                                                                                                                                                                                                                                                                                                                                                                                                                                                                                                                                                                                                                                                                                                                                                                                                                                                                            | -0.1 | 17                | 30   | 0.    | 51    | 0.18  | -0.04  |           |         | 69.28   |      |
|                                                                                                                                                                                                                                                                                                                                                                                                                                                                                                                                                                                                                                                                                                                                                                                                                                                                                                                                                                                                                                                                                                                                                                                                                                                                                                                                                                                                                                                                                                                                                                                                                                                                                                                                                                                                                                                                                                                                                                                                                                                                                                                                | %                                                                                                                                                                                                                                                                                                                                                                                                                                                                                                                                                                                                                                                                                                                                                                                                                                                                                                                                                                                                                                                                                                                                                                                                                                                                                                                                                                                                                                                                                                                                                                                                                                                                                                                                                                                                                                                                                                                                                                                                                                                                                                                              | 95   | j                 | 10   | 8     | 0     | 70    | 65     | 407       | 33      | 65      |      |

PCFS Brace for Impact is bull we are having a hard time letting go of. A BW of 73. He is built to work, solid from top to bottom, big stout legs and feet, sound and smooth. He was a Division Winner at the 2019 North American. He is the type of bull that will work in a commercial herd looking for pounds or a show cattle operation. We can't say enough about his docility, if you wanted to continue his show career, your youngest showman could tote this guy around. Also take a look at his stacked pedigree on both sides. This young bull is sure to add value to any operation. Just named 2020 Reserve Grand Champion Gelbvieh bull at the Dixie National!