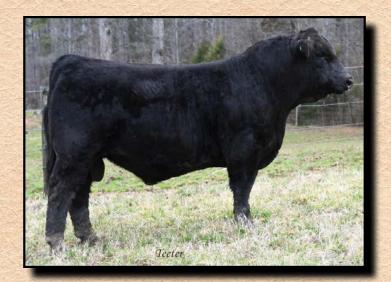

**BRACE FOR IMPACT** 

| 1                       | CHCF       | F844    |        |    |        |           |        |                |      |
|-------------------------|------------|---------|--------|----|--------|-----------|--------|----------------|------|
|                         | BA63       |         | Н      | В  |        |           | HP     |                |      |
| GHGF                    | AMERICAN   | EXPRES  | S 6T   |    | REG    | .# AMGV   | 145358 | 9 <b>SEX</b> : | В    |
|                         | EAR FORCE  | 81A     |        |    | DC     | B: 11/11/ | 2018   | BW:            | 83   |
| CIRS 8                  | 1RX        |         |        |    | TATTOO | #: F844   |        | ADJ. WW:       | 882  |
| Carlotte and the second | R KRUGERF  | RAND 70 | M 130P |    |        |           |        |                |      |
| AMT ARIS                |            |         |        |    | GE-EP  |           |        | ADJ. YW:       | 1324 |
| AMT C                   | LARISSA 44 | Υ       |        |    | GREEN  | HILLS GE  | LBVIE  |                |      |
| CI                      | ED BW      | WW      | YW     | MK | TM     | CEM       | HP     | PG30           | STAY |

| EPD | 10    | -0.1 | 56 82 | 21   | 49    | 6     | 2.9 | 1.6   | 16  |
|-----|-------|------|-------|------|-------|-------|-----|-------|-----|
| %   | 85    | 55   | 80 85 | 45   | 70    | 60    | 70  | 15    | 25  |
|     | YG    | CW   | REA   | MB   | FT    | \$COV | I   | FPI   | EPI |
| EPD | -0.17 | 29   | 0.46  | 0.37 | -0.04 |       |     | 70.77 |     |
| %   | 20    | 40   | 55    | 60   | 3     |       |     | 85    |     |

This guy has been a standout since birth and has actually been the favorite out of the 2018 fall calf crop! 844 is the type of cattle we have worked long and hard to produce and the type we strive for with each mating at Green Hills: Cattle that have the structural correctness to last without sacrificing the actual performance and do ability needed to be profitable to producers; all while keeping them with an attractive performance and do ability needed to be profitable to producers; all while keeping them with an attractive phenotype that makes it fun to go out in the fields and look at your cattle. This guy is awesome structured, huge footed, big middle, tons of power from behind and man I don't think you can make one with this kind of performance any better looking. Sired by the Shear Force herd sire who also sired the dam of the Man O War bull who was the \$57,500 high seller in the Boys of the South bull sale and NWSS champion and out of a picture-perfect Krugerrand sired dam who weaned him at a scale busting 882 lbs and hit the 365-day mark at 1324 with just an 82 lb start up. I don't know about you but that sounds like true performance to me no matter what the paper says. Don't miss out on this one we truly think this guy has a ton to offer any operation and will leave a lasting impact for years to come just as his sire is doing for us. Retaining ½ semen interest