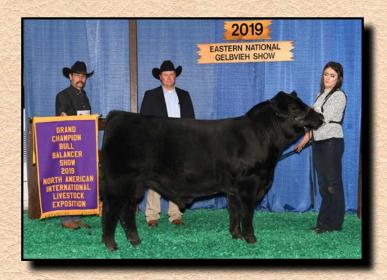

3G Ghost Town 913G (1449448) is the ultimate culmination of pedigree, performance and presence. Sired by Baldridge 38 Special, a son of one of the most legendary and prolific angus cows in the industry, Baldridge Isabel Y69, gives him a top of the charts performance and carcass EPD profile. Ghost Town ranks in the top 3% for WW & YW and the top 3%, 30% & 15% respectively for CW, REA, & MARB. Couple this with convenience traits of a negative BW, double digit CED and the fact he is Homo polled and slick haired and this one has unlimited realworld production potential. As a bonus he has the phenotype to be named the Grand Champion Balancer Bull at the 2019 NAILE and Reserve Grand Balancer Bull at the 2019 American Royal.