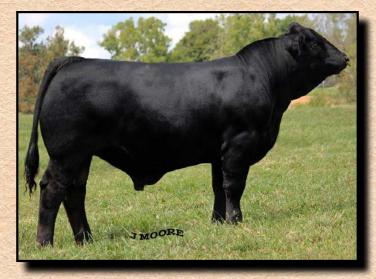

# **BULLS**

| 9   |                  | FGC 1             | BAN     | DIT    |       |        |           |        |               |        |
|-----|------------------|-------------------|---------|--------|-------|--------|-----------|--------|---------------|--------|
| O   |                  | BA75              |         |        | Black |        |           | Pol    | led           |        |
| G   | GGE 3G           | TIME MA           | CHINE 7 | 758T E | Γ     | REG    | . # AMG   | /14347 | 09 <b>SEX</b> | : B    |
|     |                  | NDOLEEI<br>COWGIR |         | 1047   |       | DC     | B: 9/16/2 | 2018   | BW            | : 74   |
|     |                  | TV WATO           |         |        |       | TATTOO | #: 923F   |        | ADJ. WW       | : 870  |
| -   | - TO THE RESERVE | S WATCH           | - 5     |        |       | GE-EF  | D: N      |        | ADJ. YW       | : 1313 |
| AL  | SMSS             | & S IMAG          | E 897Z  |        |       | THE DA | Y FARMS   |        |               |        |
|     | CED              | BW                | WW      | YW     | MK    | TM     | CEM       | HP     | PG30          | STAY   |
| EPD | 12               | 0.2               | 64      | 95     | 20    | 52     | 6         | 4.5    | 1.9           | 13     |
| %   | 60               | 65                | 45      | 50     | 55    | 45     | 60        | 55     | 15            | 70     |
|     | YG               | CW                | RE      | Α      | MB    | FT     | \$CO      | W      | FPI           | EPI    |
| EPD | -0.14            | 28                | 0.5     | 51     | 0.56  | -0.02  |           |        | 80.71         |        |
| %   | 30               | 45                | 4       | 5      | 20    | 20     |           | 3      | 30            |        |

Bandit is one of the most complete bulls we have offered from our program. His pedigree combines eye appeal with performance, maternal and a balanced EPD profile. Check out his individual performance: 74 pound birth and 870 adjusted weaning. That kind of spread is difficult to achieve! His dam flat knows how to turn in the scale crushers. You'll want to keep all his daughters for your herd's expansion. Note that Bandit is a 17-month-old bull who is ready for service.