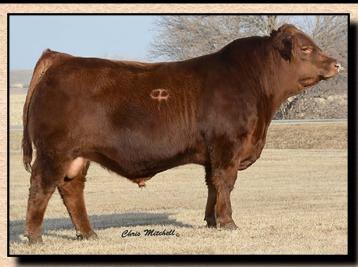

#### SLC VELOCITY 14C PB94 Black **DECKA OUTBACK 75S REG. #** CDGV157517 SEX: B **OUTBACK 142X** DOB: 4/10/2015 BW: 88 SFL SLC SUE 325P TATTOO #: 14C ADJ. WW: 908 VG VALLEY BLACKJACK JR 37H GE-EPD: Y ADJ. YW: 1313 SLC CHARLA 65R **COLES BEND CATTLE COMPANY** SLC CHARLA 218J WW YW MK CED BW TM CEM HP PG30 STAY EPD 0.4 10 50 70 28 53 6 -1.6 15 70 90 90 90 3 30 45 95 50 50 % YG CW REA MB FT \$COW FPI EPI EPD 64.42 -0.1715 0.41 0.36 -0.0390 70 95 90 15 85

When starting to look for a Purebred outcross from Leverage, Black Impact, Granite, Carolina Fortune we came across this Canadian opportunity. We wanted someone to add power, function, eye appeal, and found it in Alberta, Canada from the same farm that raised Freedom 178F. Velocity's best-known son, SLC Viper 7E, sold in the 2018 National Sale for \$66,000 while another son, SLC Longmire 188F, brought \$20,000 for half interest. This will only be the second time this opportunity is available in the United States (here and the 2020 National Sale). If you are looking for pounds, style, and a true outcross in a purebred bull then here is your opportunity. Selling one semen package of 20 straws.

SLC VELOCITY 14C
SELLING A SEMEN PACKAGE AS LOT 1