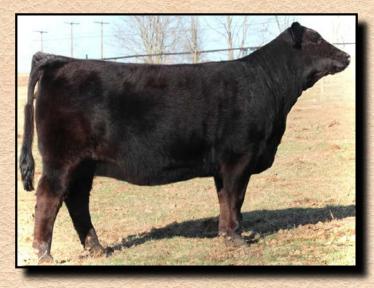

# **BULLS**

| 9   |                  | FGC 1             | BAN     | DIT    |       |        |           |        |               |        |
|-----|------------------|-------------------|---------|--------|-------|--------|-----------|--------|---------------|--------|
| O   |                  | BA75              |         |        | Black |        |           | Pol    | led           |        |
| G   | GGE 3G           | TIME MA           | CHINE 7 | 758T E | Γ     | REG    | . # AMG   | /14347 | 09 <b>SEX</b> | : B    |
|     |                  | NDOLEEI<br>COWGIR |         | 1047   |       | DC     | B: 9/16/2 | 2018   | BW            | : 74   |
|     |                  | TV WATO           |         |        |       | TATTOO | #: 923F   |        | ADJ. WW       | : 870  |
| -   | - TO THE RESERVE | S WATCH           | - 5     |        |       | GE-EF  | D: N      |        | ADJ. YW       | : 1313 |
| AL  | SMSS             | & S IMAG          | E 897Z  |        |       | THE DA | Y FARMS   |        |               |        |
|     | CED              | BW                | WW      | YW     | MK    | TM     | CEM       | HP     | PG30          | STAY   |
| EPD | 12               | 0.2               | 64      | 95     | 20    | 52     | 6         | 4.5    | 1.9           | 13     |
| %   | 60               | 65                | 45      | 50     | 55    | 45     | 60        | 55     | 15            | 70     |
|     | YG               | CW                | RE      | Α      | MB    | FT     | \$CO      | W      | FPI           | EPI    |
| EPD | -0.14            | 28                | 0.5     | 51     | 0.56  | -0.02  |           |        | 80.71         |        |
| %   | 30               | 45                | 4       | 5      | 20    | 20     |           | 3      | 30            |        |

Bandit is one of the most complete bulls we have offered from our program. His pedigree combines eye appeal with performance, maternal and a balanced EPD profile. Check out his individual performance: 74 pound birth and 870 adjusted weaning. That kind of spread is difficult to achieve! His dam flat knows how to turn in the scale crushers. You'll want to keep all his daughters for your herd's expansion. Note that Bandit is a 17-month-old bull who is ready for service.