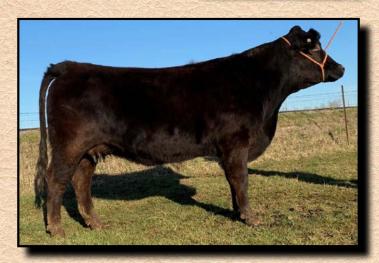

3    |
| %    | 75       | 80          | 35    | 40 | 85      | 75      | 85        | 95     | 55            | 85    |
|      | YG       | CW          | RE    | Α  | MB      | FT      | \$CO      | W      | FPI           | EPI   |
| EPD  | -0.23    | 23          | 0.6   | 66 | 0.28    | -0.03   |           | 953    | 70.49         |       |
| %    | 75       | 35          | 3     | 5  | 30      | 85      |           | 200    | 55            |       |

Tamara E13 has a lot of potential. As a young cow that just had her first calf she is doing very well. She is a stout made, bold sprung cow that is keeping flesh while raising a nice bull calf out of EGL Lifeline B101. Aled to Lazy TV Sam on 1/23/2019.

A – Black bull, BD: 11/14/19, BW: 76 lbs, Sire: EGL Lifeline B101, JGBG 5G (AMGV1470200)



TAMARA E13 AS A BRED HEIFER

# PEN LOTS

OO CHEE SEEL

| ילו   |          | пы       | onat    | 337    |       |        |           |        |               |      |
|-------|----------|----------|---------|--------|-------|--------|-----------|--------|---------------|------|
|       |          | PC75     |         |        | Black |        |           | Poll   | ed            |      |
| H'    | YEK BLA  | CK IMPA  | CT 3960 | IN     |       | REG    | # AMG\    | /14536 | 54 <b>SEX</b> | : C  |
|       | F BLUE'S |          |         |        |       | DC     | B: 11/11/ | 2018   | BW            | : 70 |
| FN    | MGF ON   | CEINAB   | LUE MC  | OON ET |       | TATTOO | #: 866F   |        | ADJ. WW       | 749  |
| 0.000 | HGF GIN  |          |         |        |       |        |