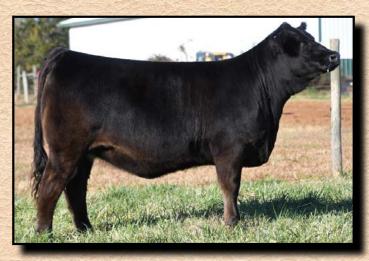

Purebred out of Blues Impact and Austin's Jenna donor cow who not only was a Bred and Owned champion at Jr Nationals herself but has produced most all of Austin's bred and owned cattle through the years. This girl is exactly what we looked forward to when we bred Jenna to Blue's Impact super powerful, extremely low maintenance/ easy keeping, massive in her center body yet still super sound and comes with an attractive brood cow look. No matter if you are in the market for a purebred show heifer or your next donor this girl will fit the bill because I can promise you once she hits production and the donor pen she is sure to become a highlight in any program.

Aled on 1/20/20 to JRI Secret Link 214D98 (AMGV1351066) then pasture exposed to GHGF Zeus 61Z

(AMGV1233394) from 2/4/20 to 3/4/20.



**AMT 27F** 

#### KILB MS KILB SAM 821F Polled KHR SAM SPADE 02S **REG. # AMGV1427926** SEX: C VRT LAZY TV SAM U451 DOB: 9/11/2018 BW: 69 VRT LAZY TV MS FULLBACK L643 TATTOO #: 821F ADJ. WW: 608 JKGF REFLEX X4 ET GE-EPD: N ADJ. YW: JTPF BLUE WELL LEEANN 231A VER LEE ANN 105X ET KILBOURNE GELBVIEH BW WW PG30 STAY CED YW MK TM CEM HP EPD 14 -0.264 88 24 56 1.8 14 20 40 30 45 15 30 10 70 % 10 15 YG CW REA MB \$COW FPI EPI FT -0.3916 0.82 0.3 -0.06107.78 76.08 29.61

Ms KILB Sam 821F is a double black female that ties looks, performance and pedigree together nicely. Her dam was the 2014 Heifer Futurity Champion and is a highly productive female in our herd. 821F's EPD profile has 10 of the first 11 EPDs in the top 45% with most in the top 30%. Note her 69 pound birth and 608 pound adjusted