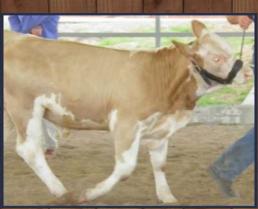

: Circle Z Beefalo

Percentage: 37.5% Polled

Sire: Circle Z 008W Beaux—100054

Dam: Circle Z 018W—100167

#### FBF ADISON

Lot DOB: 3-12-2013

31 Breeder: John & Karen Fowler

B-9 Consignor: John & Karen Fowler

Percentage: 35.88875% Polled

Contractive Annual State of the property of the State of the property Annual State of the State

Sire: Skid's Whiskeyman—100044

Dam: FBF Pearl—060023















## FBF ALVAN

Lot DOB: 2-15-2013

33 Breeder: John & Karen Fowler Consignor: John & Karen Fowler

B-10 Consignor: John & Karen Fow Percentage: 37.5% Horned

Sire: FBF Manassah—054191

Dam: FBF Kassie—053529



## KSBC AVALANCHE II

Lot DOB: 1-2-2013

34 Breeder: Kyle Skidmore

B-10 Consignor: Kyle Skidmore

Percentage: 32.15000% Horned

Sire: FBF Toby—060156

Dam: KSBC Bart's Joy-054694



## **KSBC T-BONE**

Lot DOB: 12-28-2012

35 Breeder: Kyle Skidmore

B-10 Consignor: Kyle Skidmore

Percentage: 28.17990% Scurred

Sire: FBF Toby—060156

Dam: KSBC Bart's Joy-054694



#### SKID'S FRED

Lot DOB: 7-20-2012

37 Breeder: Lewis Skidmore

THE DEFINANCE OF THE STATE OF THE DEFINANCE OF THE STATE OF THE STATE

**B-11** Consignor: Lewis Skidmore

Percentage: 35.68000% Horned

Sire: KSBC Caveman—054527

Dam: NCFM Mary—054080





# KMKB LUCKY SEVEN 574Z

Lot DOB: 4-10-2012

39

Breeder: Kropf's Beefalo Farm

B-11 Consignor: Eric Sockwell

Percentage: 37.5% Polled

Sire: KMKB Valentino 517V—120144

Dam: KMKB Stormy Big Red 461S—130008

## CIRCLE Z 008W BEAUX

Lot DOB: 3-4-2009

41 Breeder: Zelch Family Farms

B-12 Consignor: Lee Horstmann

Percentage: 37.5% Polled

Sire: King—05195