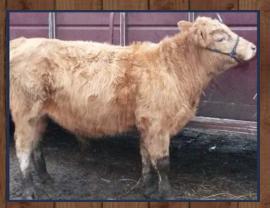

Skidmore

Percentage: 28.52470% Scurred

Sire: KSBC Sir Loin—100077

Dam: KSBC Toby's Tessa—Pending

#### CIRCLE Z 013A

Lot DOB: 3-16-2013

30 Breeder: Circle Z Beefalo B-9 Consignor: Circle Z Beefalo

Percentage: 37.5% Polled

Sire: Circle Z 008W Beaux—100054

Dam: Circle Z 018W—100167

#### FBF ADISON

Lot DOB: 3-12-2013

31 Breeder: John & Karen Fowler

B-9 Consignor: John & Karen Fowler

Percentage: 35.88875% Polled

Contractive Annual State of the property of the State of the property Annual State of the State

Sire: Skid's Whiskeyman—100044

Dam: FBF Pearl—060023















## FBF ALVAN

Lot DOB: 2-15-2013

33 Breeder: John & Karen Fowler Consignor: John & Karen Fowler

B-10 Consignor: John & Karen Fow Percentage: 37.5% Horned

Sire: FBF Manassah—054191

Dam: FBF Kassie—053529



## KSBC AVALANCHE II

Lot DOB: 1-2-2013

34 Breeder: Kyle Skidmore

B-10 Consignor: Kyle Skidmore

Percentage: 32.15000% Horned

Sire: FBF Toby—060156

Dam: KSBC Bart's Joy-054694



## **KSBC T-BONE**

Lot DOB: 12-28-2012

35 Breeder: Kyle Skidmore

B-10 Consignor: Kyle Skidmore

Percentage: 28.17990% Scurred

Sire: FBF Toby—060156

Dam: KSBC Bart's Joy-054694



#### SKID'S FRED

Lot DOB: 7-20-2012

37 Breeder: Lewis Skidmore

THE DEFINANCE OF THE STATE OF THE DEFINANCE OF THE STATE OF THE STATE

**B-11** Consignor: Lewis Skidmore

Percentage: 35.68000% Horned

Sire: KSBC Caveman—054527

Dam: NCFM Mary—054080





# KMKB LUCKY SEVEN 574Z

Lot DOB: 4-10-2012

39

Breeder: Kropf's Beefalo Farm

B-11 Consignor: Eric Sockwell

Percentage: 37.5% Polled

Sire: KMKB Valentino 517V—120144

Dam