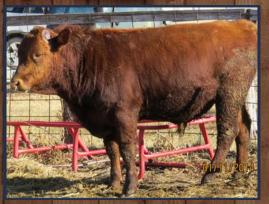

Circle Z Beefalo
B-9 Consignor: Circle Z Beefalo

Percentage: 37.5%

Sire: Circle Z 008W Beaux—100054

Dam: Circle Z 010W—100059

KSBC JASPER

Lot DOB: 3-17-2013

29 Breeder: Kyle Skidmore

B-9 Consignor: Kyle Skidmore

Percentage: 28.52470% Scurred

Sire: KSBC Sir Loin—100077

Dam: KSBC Toby's Tessa—Pending

#### CIRCLE Z 013A

Lot DOB: 3-16-2013

30 Breeder: Circle Z Beefalo B-9 Consignor: Circle Z Beefalo

Percentage: 37.5% Polled

Sire: Circle Z 008W Beaux—100054

Dam: Circle Z 018W—100167

#### FBF ADISON

Lot DOB: 3-12-2013

31 Breeder: John & Karen Fowler

B-9 Consignor: John & Karen Fowler

Percentage: 35.88875% Polled

Contractive Annual State of the property of the State of the property Annual State of the State

Sire: Skid's Whiskeyman—100044

Dam: FBF Pearl—060023















## FBF ALVAN

Lot DOB: 2-15-2013

33 Breeder: John & Karen Fowler Consignor: John & Karen Fowler

B-10 Consignor: John & Karen Fow Percentage: 37.5% Horned

Sire: FBF Manassah—054191

Dam: FBF Kassie—053529



## KSBC AVALANCHE II

Lot DOB: 1-2-2013

34 Breeder: Kyle Skidmore

B-10 Consignor: Kyle Skidmore

Percentage: 32.15000% Horned

Sire: FBF Toby—060156

Dam: KSBC Bart's Joy-054694



## **KSBC T-BONE**

Lot DOB: 12-28-2012

35 Breeder: Kyle Skidmore

B-10 Consignor: Kyle Skidmore

Percentage: 28.17990% Scurred

Sire: FBF Toby—060156

Dam: KSBC Bart's Joy-054694



#### SKID'S FRED

Lot DOB: 7-20-2012

37 Breeder: Lewis Skidmore

THE DEFINANCE OF THE STATE OF THE DEFINANCE OF THE STATE OF THE STATE

**B-11** Consignor: Lewis Skidmore

Percentage: 35.68000% Horned

Sire: KSBC Caveman